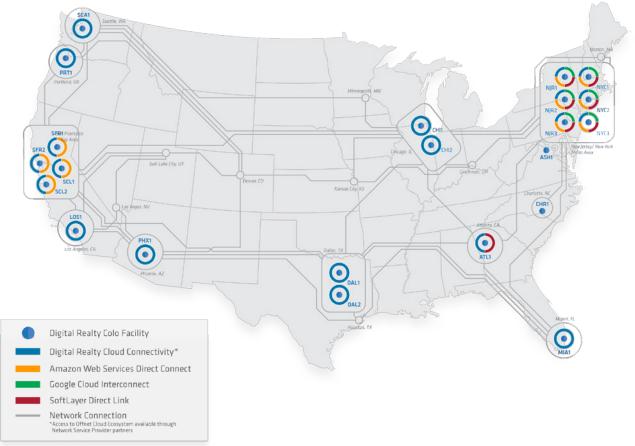

# Digital Realty Cloud Xchange Map

<sup>\*</sup> For a list of Digital Realty Cloud Connectivity participants, contact your Digital Realty Account Team.