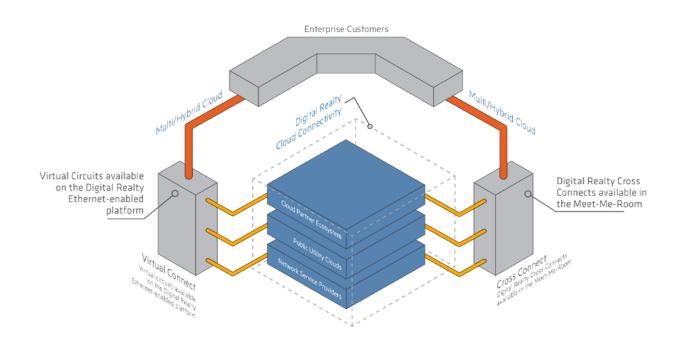

# Digital Realty facilitates direct, secure connections between cloud providers and businesses within and between our data centers.

With the Digital Realty Cloud Xchange, a growing ecosystem of premium cloud solutions from a strategic and diverse set of cloud service provider partners, Digital Realty enables enterprises to acquire these services through virtual and physical connectivity across multiple cloud service provider options.

# **Connectivity Options**

#### **Cross Connect**

allows dedicated connectivity to various cloud providers via standard cross connect inside a Digital Realty facility or metro (via Metro Connect).

#### **Virtual Connect**

allows connectivity options to various cloud providers by utilizing Digital Realty's Ethernet enabled fabric.

#### **Public Cloud Connect**

enables direct private connectivity to the major public cloud providers in the industry.