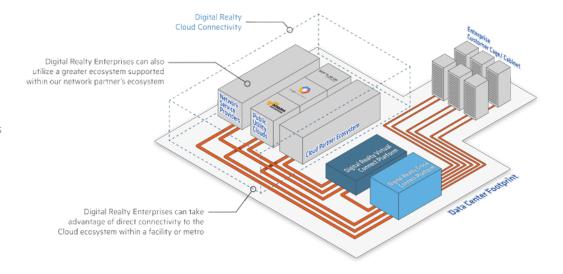

# Digital Realty facilitates direct, secure connections between cloud providers and businesses within and between our data centers.

With the Digital Realty Cloud Xchange, a growing ecosystem of premium cloud solutions from a strategic and diverse set of cloud service provider partners, Digital Realty enables enterprises to acquire these services through virtual and physical connectivity across multiple cloud service provider options.

# **Connectivity Options**

#### **Cross Connect**

allows dedicated connectivity to various cloud providers via standard cross connect inside a Digital Realty facility or metro (via Metro Connect).

#### **Virtual Connect**

allows connectivity options to various cloud providers by utilizing Digital Realty's Ethernet enabled fabric.

#### **Public Cloud Connect**

enables direct private connectivity to the major public cloud providers in the industry.