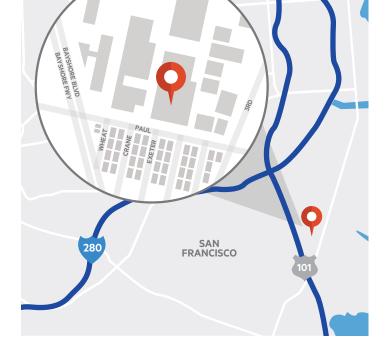

# Location

One of the premier carrier facilities in Northern California, Digital Realty's data center at 200 Paul Avenue is located south of downtown in one of the largest colocation markets in the United States, and has been seismically rated for protection against earthquakes.