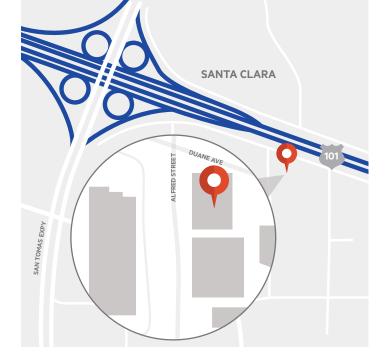

## Location

3205 Alfred Street is a 64,000 square feet data center located in the heart of Silicon Valley, strategically proximate to the world's forefront leaders in technology innovation.