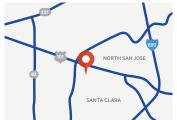

## Location

3205 Alfred Street is a 64,000 square feet data center located in the heart of Silicon Valley, strategically proximate to the world's forefront leaders in technology innovation.