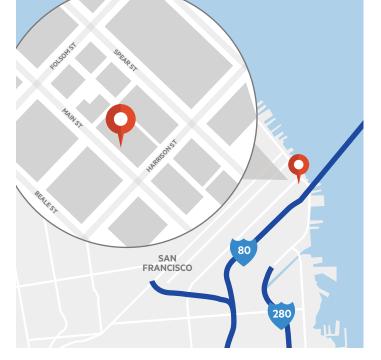

# Location

The carrier-neutral facility at 365 Main Street grants customers access to a world-class data center environment within walking distance of San Francisco's financial district, with access to major carriers, internet exchanges, and cloud hubs within the region. The meet me room is connected to a neighboring roof with significant line of sight for wireless-enabled applications and service offerings.