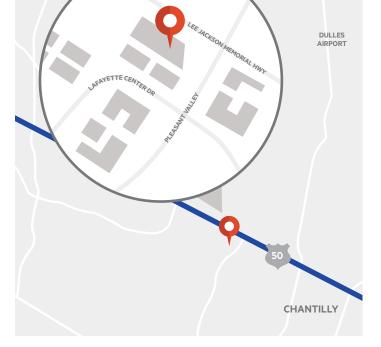

## Location

4030 Lafayette Center Drive is approximately 9 miles from Washington Dulles International Airport and less than 30 miles from downtown Washington DC.