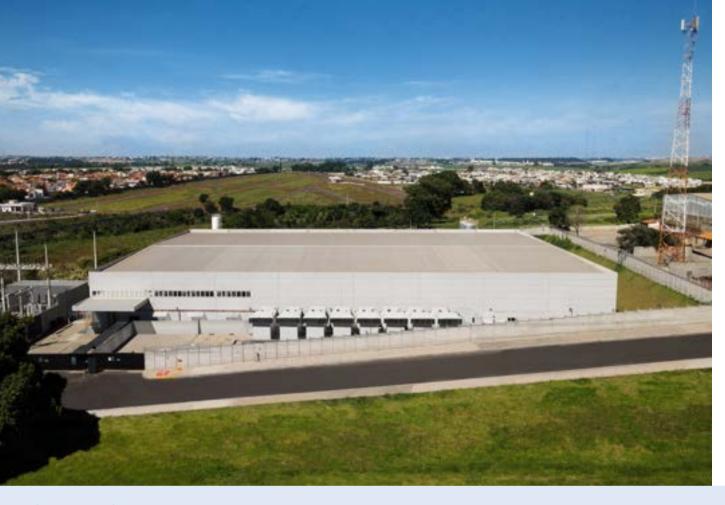

### Paulínia Data Center

Home to one of the largest petrochemical complexes in Latin America, Paulínia plays a key role in the local economy. This strategic location was also chosen to house the Paulínia Data Center.

The site is located on the main highway cutting across the city, providing quick access to São Paulo and other nearby cities with high storage capacity, energy and redundancy. An investment fit to match the economic relevance of one of the most dynamic regions in Brazil.

**14 MW** of total energy

8,000m<sup>2</sup> total area

1,300 racks

**Carrier Neutral** 