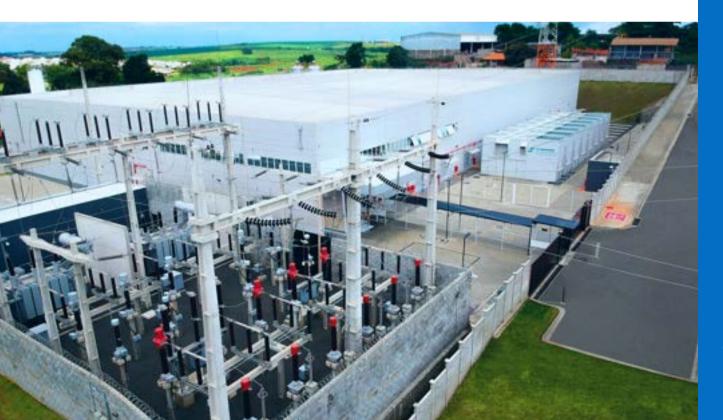

### Paulínia Data Center

Home to one of the largest petrochemical complexes in Latin America, Paulínia plays a key role in the local economy. This strategic location was also chosen to house the Paulínia Data Center.

The site is located on the main highway cutting across the city, providing quick access to São Paulo and other nearby cities with high storage capacity, energy and redundancy. An investment fit to match the economic relevance of one of the most dynamic regions in Brazil.

**14 MW** of total energy

8,000m<sup>2</sup> total area

1,300 racks

**Carrier Neutral** 