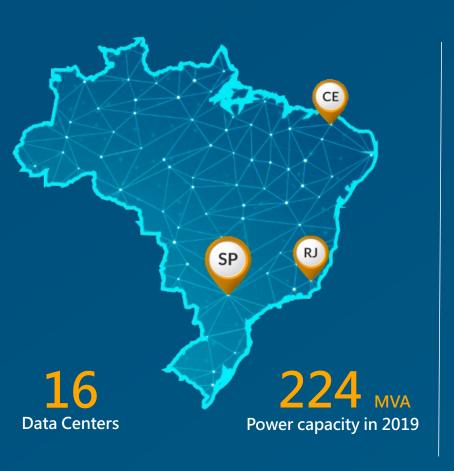

# **About Ascenty**

Ascenty is Latin America's largest data center provider with 16 data centers currently in operation or under construction. The company was founded in 2010 and focuses on building and operating world-class data centers, serving some of the world's largest technology companies.

The company's Data Centers are linked by over 4,500 km of proprietary fiber-optic network.

#### São Paulo - Interior

Campinas
Sumaré 1
Hortolândia 1
Jundiaí 1
Jundiaí 2 (under construction)
Hortolândia 2 (under construction)
Hortolândia 3 (under construction)
Sumaré 2 (under construction)
Vinhedo 1 (under construction)

Paulínia (under construction)

### São Paulo - Capital

São Paulo 1 São Paulo 2 São Paulo 3 (under construction)

#### Rio de Janeiro

Rio de Janeiro 1 Rio de Janeiro 2 (under construction)

## **Fortaleza**

Fortaleza 1