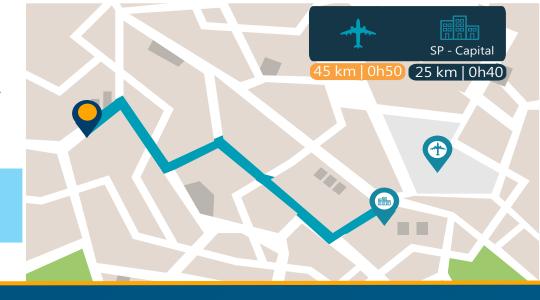

# **Strategic location**

Ascenty chose São Paulo to build is sixth data center. The site's special location is the ideal choice for companies looking for security and availability in order to host their data, with easy access to the country's main highways.

Avenida Roberto Pinto Sobrinho, 350, Osasco - São Paulo.