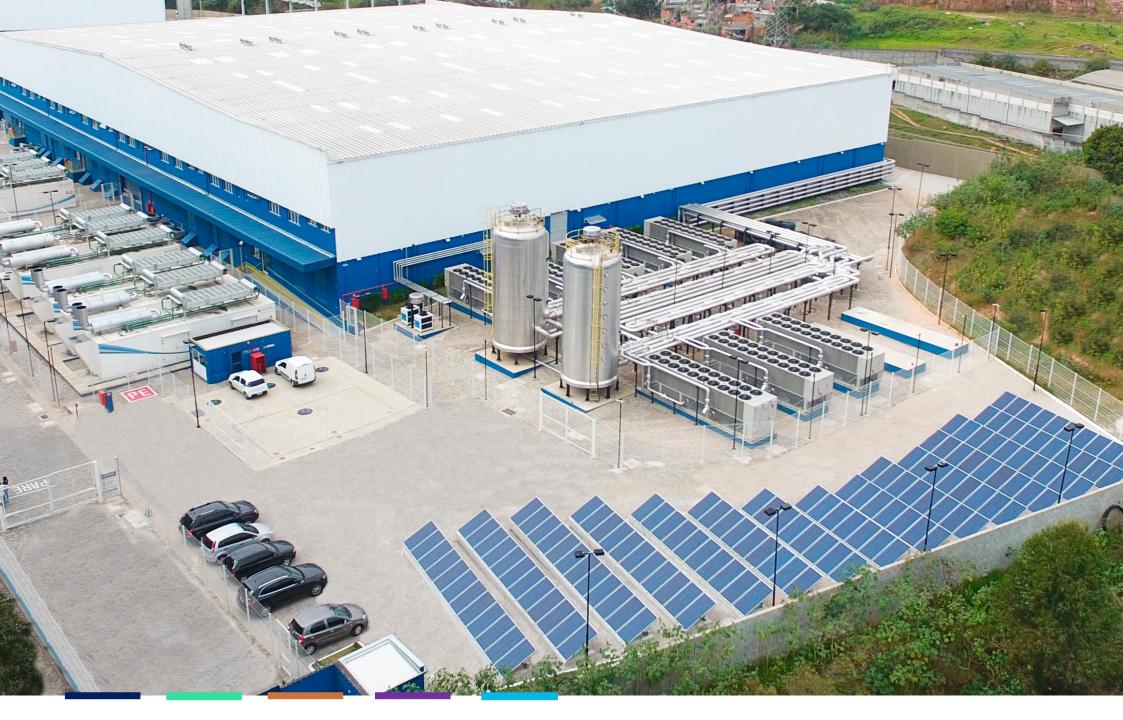

## **POWER**

- 16 MVA of total power;
- Dual diesel fuel storage tanks with 48 hours of fuel autonomy without refueling;
- Tri-bus redundancy system (three power lines servicing each data hall).

## **COOLING**

- Dual coil cold water chiller system;
- Isolated technical corridors for equipament maintenance;
- Airflow using a 1 meter raised floor.