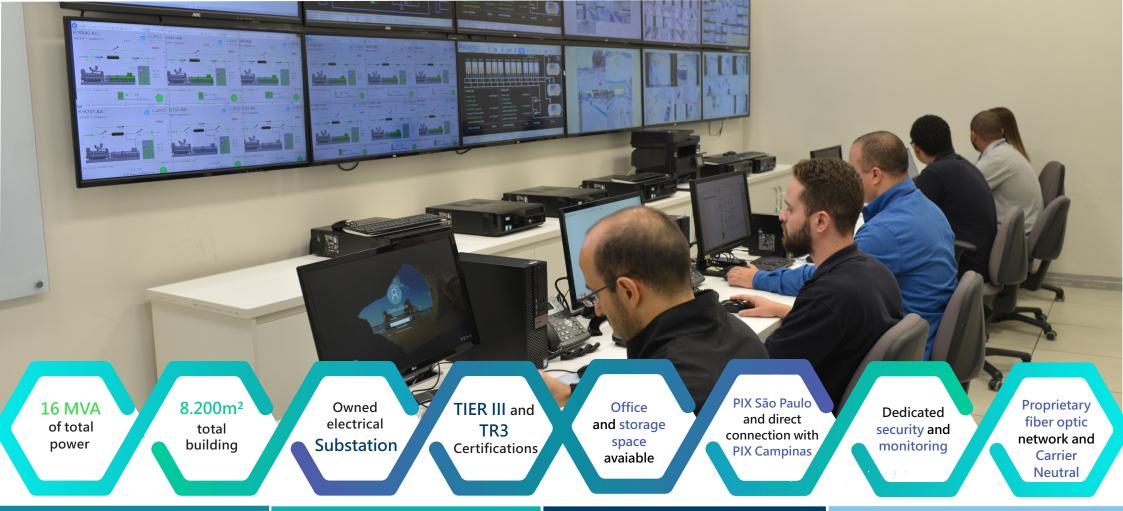

## **POWER**

- 16 MVA of total power;
- Dual diesel fuel storage tanks with 48 hours of fuel autonomy without refueling;
- Tri-bus redundancy system (three power lines servicing each data hall).

## CONNECTIVITY

- Connectivity by proprietary fiber optic network and with main carriers;
- Dedicated Telecommeetmerooms;
- Carrier Neutral;
- PIX São Paulo and direct connection with PIX Campinas.

## **SECURITY**

- 24/7 Monitoring using CCTV cameras with high-definition automatic movement detection, digital recording and image storage for more than 90 days;
- Dual authentication for access control using biometric and magnetic cards;
- 24x7 on-site monitoring and security team.