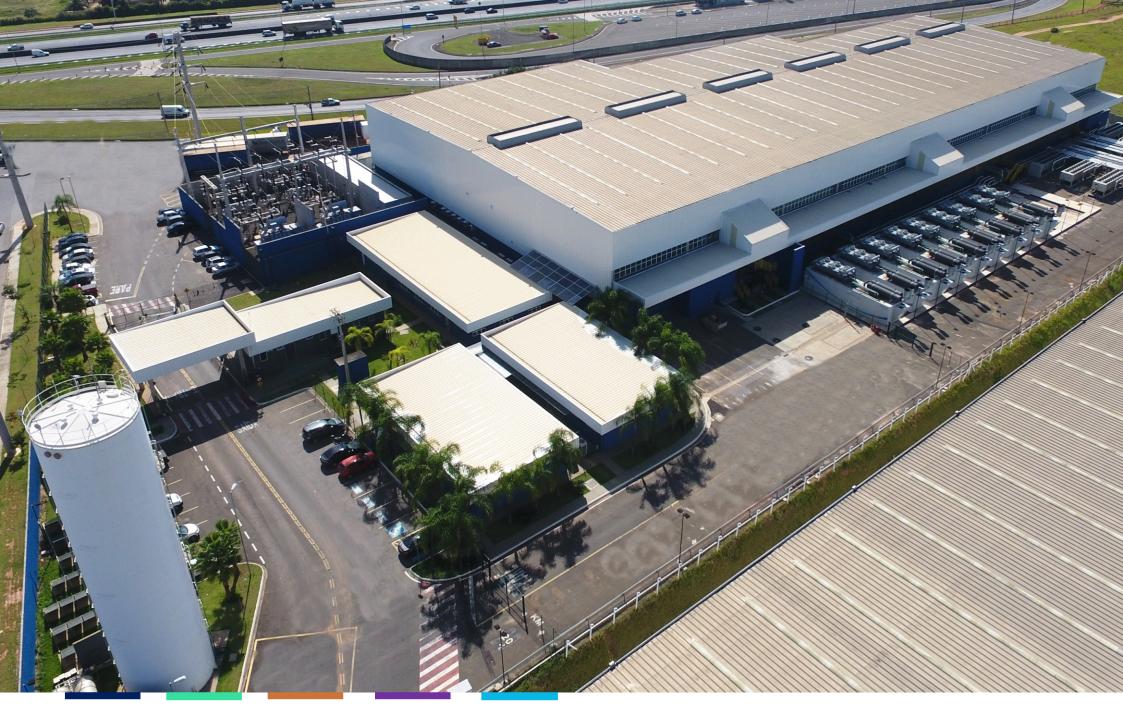

# **Strategic location**

Sumaré – SP, 13177-435

 $\bigcirc$ 

Located in Sumaré, at the Campinas technological pole, the Data Center has easy access to the state of São Paulo's main highways and airports.

Rodovia Anhanguera, s/n, Parque das Industrias (Nova Veneza),

Power capacity in 2019 Data Centers