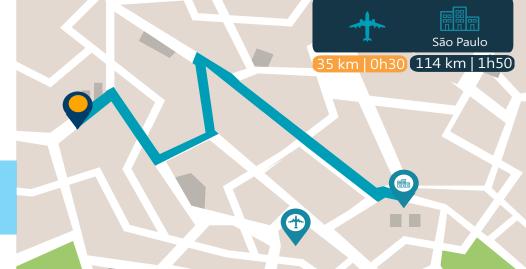

# **Strategic location**

Sumaré – SP, 13177-435

 $\bigcirc$ 

Located in Sumaré, at the Campinas technological pole, the Data Center has easy access to the state of São Paulo's main highways and airports.