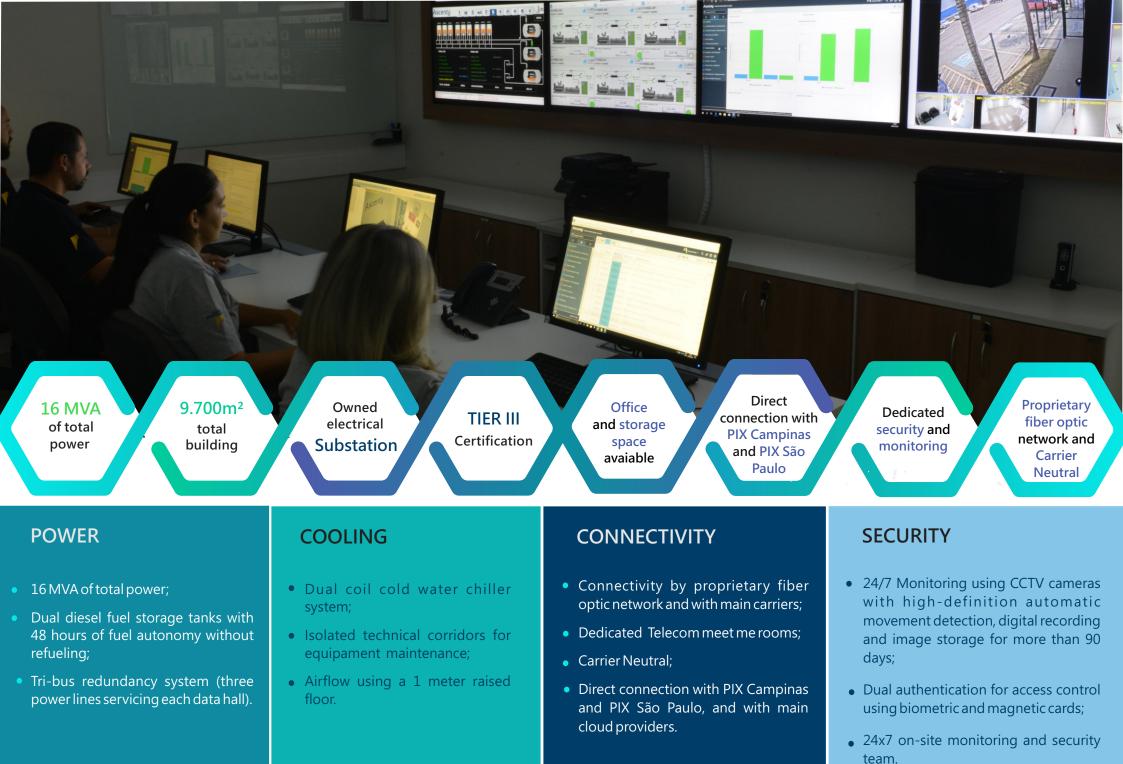

The company's Data Centers are linked by over 4,500 km of proprietary fiber-optic network.