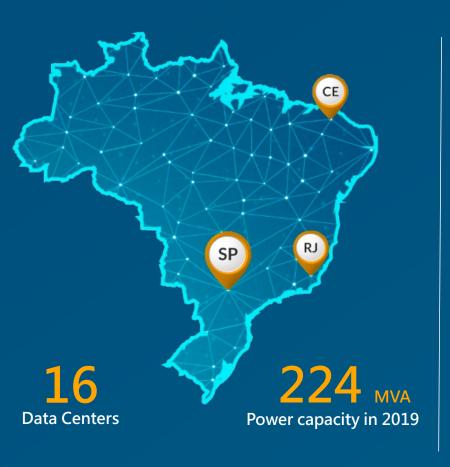

# **About Ascenty**

Ascenty is Latin America's largest data center provider with 16 data centers currently in operation or under construction. The company was founded in 2010 and focuses on building and operating world-class data centers, serving some of the world's largest technology companies.

The company's Data Centers are linked by over 4,500 km of proprietary fiber-optic network.

#### São Paulo - Interior

Campinas Sumaré 1 Hortolândia 1

Jundiaí 1

Jundiaí 2 (under construction)

Hortolândia 2 (under construction)

Hortolândia 3 (under construction)

Sumaré 2 (under construction)

Vinhedo 1 (under construction)
Paulínia (under construction)

### São Paulo - Capital

São Paulo 1 São Paulo 2

São Paulo 3 (under construction)

### Rio de Janeiro

Rio de Janeiro 1

Rio de Janeiro 2 (under construction)

#### **Fortaleza**

Fortaleza 1