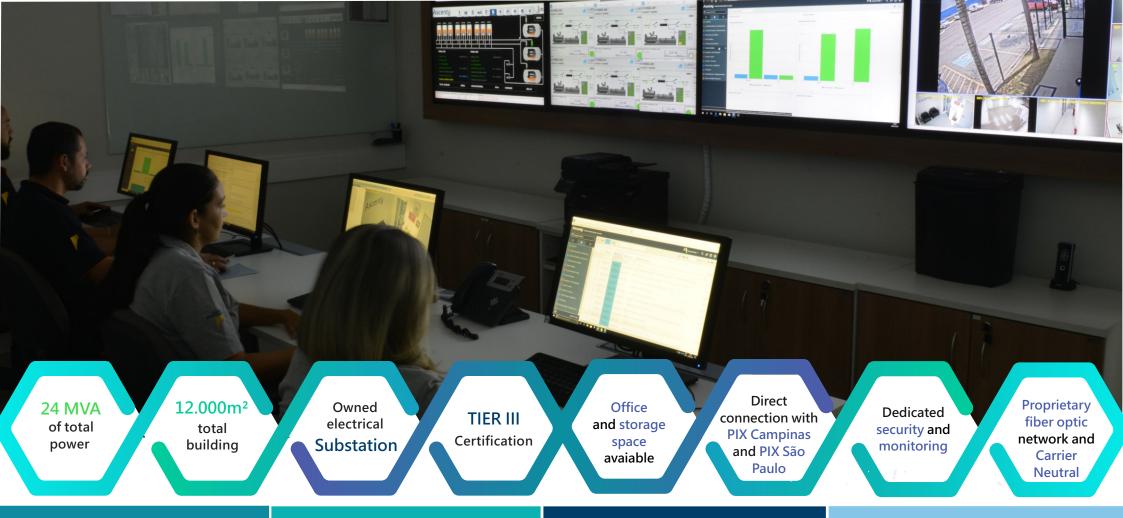

## **POWER**

- 24 MVA of total power;
- Dual diesel fuel storage tanks with 48 hours of fuel autonomy without refueling;
- Tri-bus redundancy system (three power lines servicing each data hall).

## **COOLING**

- Dual coil cold water chiller system;
- Isolated technical corridors for equipament maintenance;
- Airflow using a 1 meter raised floor.

### **CONNECTIVITY**

- Connectivity by proprietary fiber optic network and with main carriers;
- Dedicated Telecommeetmerooms;
- Carrier Neutral;
- Direct connection with PIX Campinas and PIX São Paulo, and with main cloud providers.

### **SECURITY**

- 24/7 Monitoring using CCTV cameras with high-definition automatic movement detection, digital recording and image storage for more than 90 days;
- Dual authentication for access control using biometric and magnetic cards;
- 24x7 on-site monitoring and security team.