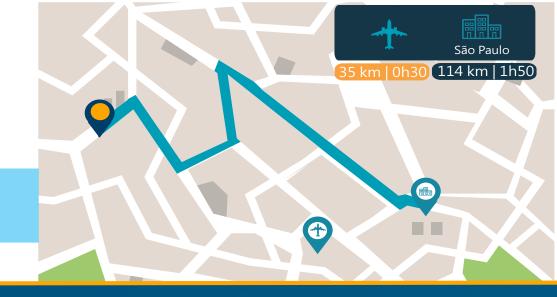

## **Strategic location**

Located in Sumaré, at the Campinas technological pole, the Data Center has easy access to the state of São Paulo's main highways and airports.

Rodovia Anhanguera, s/n, Parque das Industrias (Nova Veneza), Sumaré – SP, 13177-435