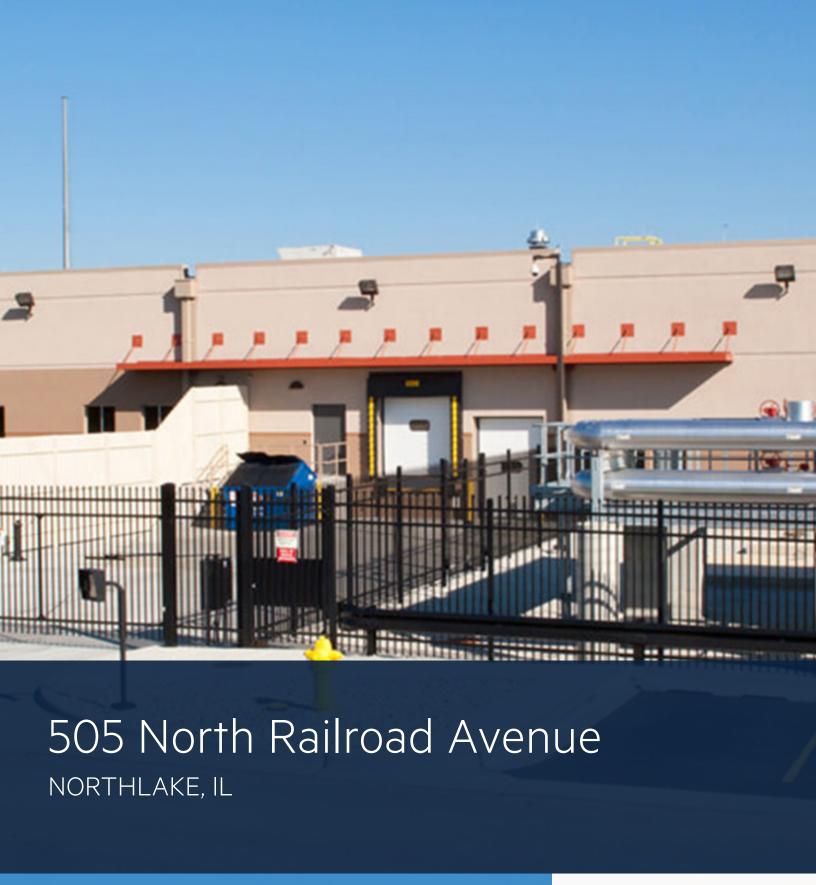

# Why 505 North Railroad Avenue?

Digital Realty's 505 North Railroad is located in suburban Chicago with close proximity to our Franklin Park Campus, Elk Grove Village Campus and downtown. This unique asset provides build-to-suit private data center suites and includes dedicated mechanical, electrical, and telecommunications infrastructures. The 505 North Railroad property has an on-site substation, offering superior power reliability, as well as private loading docks and a dedicated equipment yard for each suite.

## Location

Digital Realty's 505 North Railroad property is located in suburban Chicago with close proximity to our Franklin Park Campus, Elk Grove Village Campus and downtown. The data center also provides convenient access to major interstates as well as to the O'Hare International Airport.