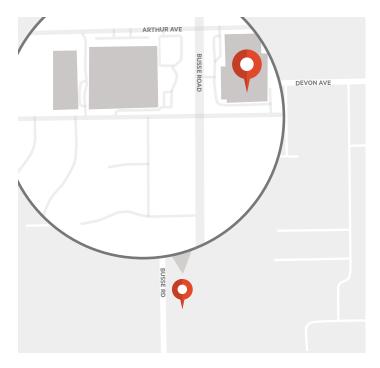

# 1400 East Devon Avenue Franklin Park, Illinois

# Location

Located in the popular Elk Grove Village market, the Digital Elk Grove Village Campus is also conveniently located near the O'Hare International Airport.