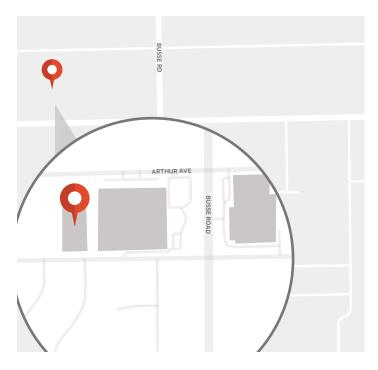

# 2200 Busse Road Elk Grove Village, Illinois

# Location

Located in the popular Elk Grove Village market, the Digital Elk Grove Village Campus is also conveniently located near the O'Hare International Airport.