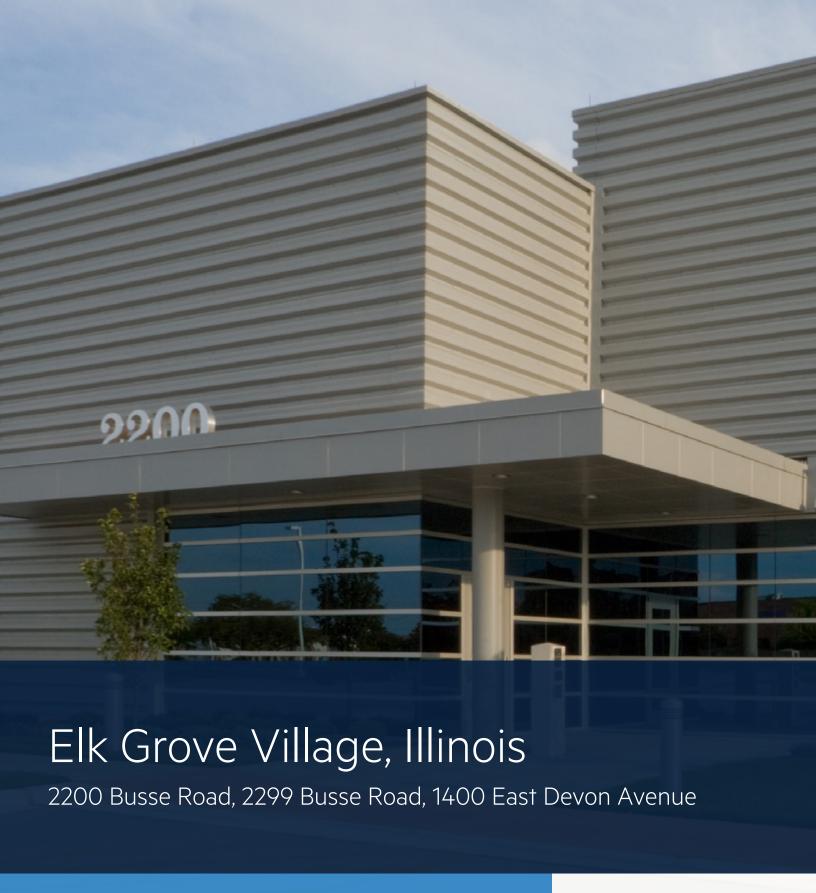

# Why Digital Elk Grove Village Campus?

The Digital Elk Grove Village Campus consists of three buildings, totaling over 1,100,000 square feet of space.

Located in popular Elk Grove Village, this campus offers an array of options including private rooms supporting large wholesale deployments, as well as flexible options ranging from shell space to turn key flex scale solutions in a campus environment. The Digital Elk Grove Village Campus has multiple carriers on site as well as connectivity via lit services to 350 E. Cermak, offering the ability to connect to any or all major cloud providers directly and economically via Service Exchange.

# 2200 Busse Road Elk Grove Village, Illinois