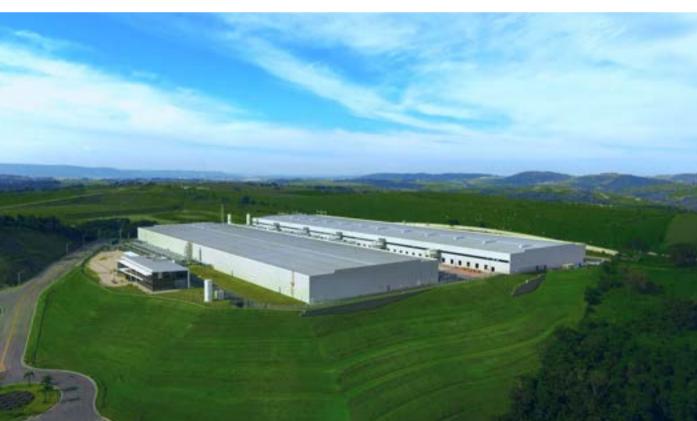

## Vinhedo Campus

The city of Vinhedo was chosen as home to Latin America's largest data center campus. Near the city of São Paulo (approx. 44 miles), it enjoys a central and strategic location, with easy access to major highways and airports.

The campus currently has two data centers with 70MW capacity per unit and 495,000 sq ft of total space. In addition to the high quality and redundancy of the infrastructure, the data centers offer excellence in connectivity, with a dedicated fiber optic network or connection with carriers.