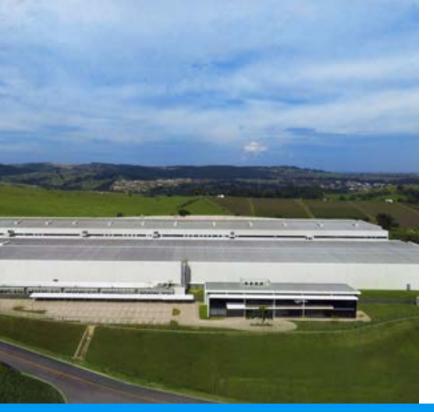

## Vinhedo Campus

The city of Vinhedo was chosen as home to Latin America's largest data center campus. Near the city of São Paulo (approx. 44 miles), it enjoys a central and strategic location, with easy access to major highways and airports.

The campus currently has two data centers with 70MW capacity per unit and 495,000 sq ft of total space. In addition to the high quality and redundancy of the infrastructure, the data centers offer excellence in connectivity, with a dedicated fiber optic network or connection with carriers.