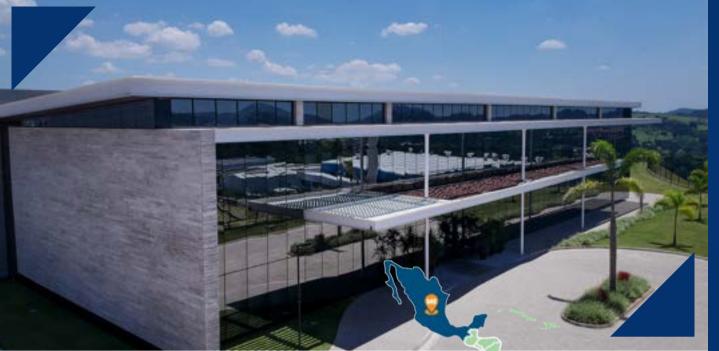

## Vinhedo Campus

The city of Vinhedo was chosen as home to Latin America's largest data center campus. Near the city of São Paulo (approx. 44 miles), it enjoys a central and strategic location, with easy access to major highways and airports.

The campus currently has two data centers with 70MW capacity per unit and 495,000 sq ft of total space. In addition to the high quality and redundancy of the infrastructure, the data centers offer excellence in connectivity, with a dedicated fiber optic network or connection with carriers.