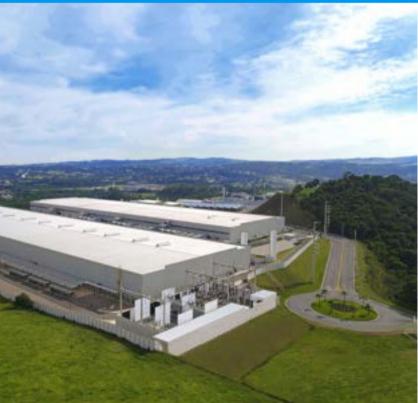

## Vinhedo Campus

The city of Vinhedo was chosen as home to Latin America's largest data center campus. Near the city of São Paulo (approx. 44 miles), it enjoys a central and strategic location, with easy access to major highways and airports.

The campus currently has two data centers with 70MW capacity per unit and 495,000 sq ft of total space. In addition to the high quality and redundancy of the infrastructure, the data centers offer excellence in connectivity, with a dedicated fiber optic network or connection with carriers.