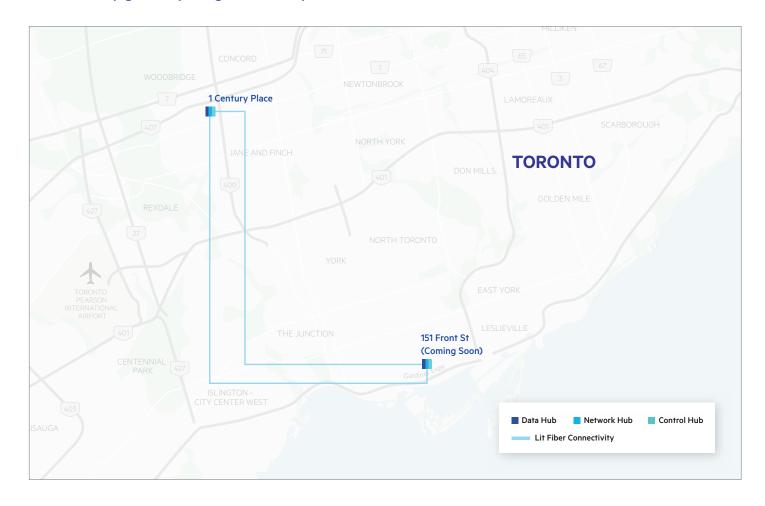

## **Toronto Connected Campus**

## Connectivity gateway for global enterprises

#### **ECOSYSTEM CONNECTIVITY**

The Toronto campus offers access to a growing ecosystem of network, IT and cloud partners and providers.

#### **Metro Connectivity**

- Lit Fiber
- Ethernet: 100Mbps, 1G, 10G
- Wave: 10G, 100G