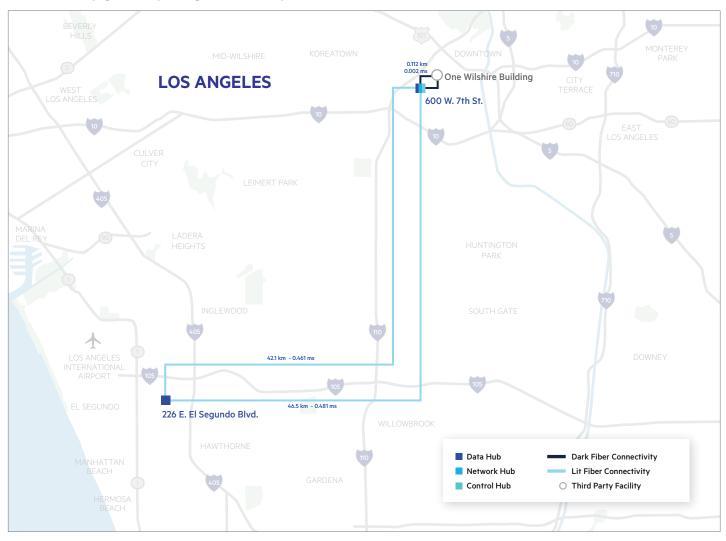

## **Los Angeles Connected Campus**

Connectivity gateway for global enterprises

#### **ECOSYSTEM CONNECTIVITY**

The Los Angeles metro offers a large ecosystem of network, IT, content, cloud and financial partners and providers, and enterprise customers.

#### **Metro Connectivity**

- Lit Fiber
- Ethernet: 100Mbps, 1G, 10G
- Wave: 10G, 100G
- Dark Fiber