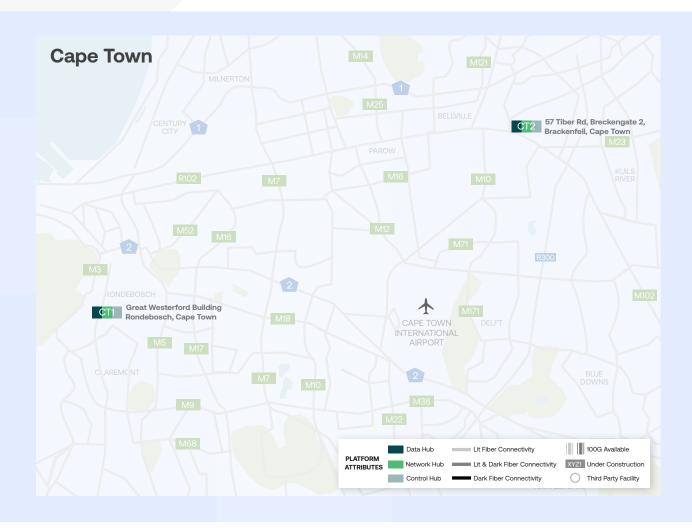

#### Location

Located in Brackenfell, on the **northern outskirts of Cape Town**, and conveniently placed within short travelling distances of the Stellenbosch, Paarl and Durbanville winelands. CT2, the Brackenfell data center facility is an extension of Teraco's Cape Town data center campus.