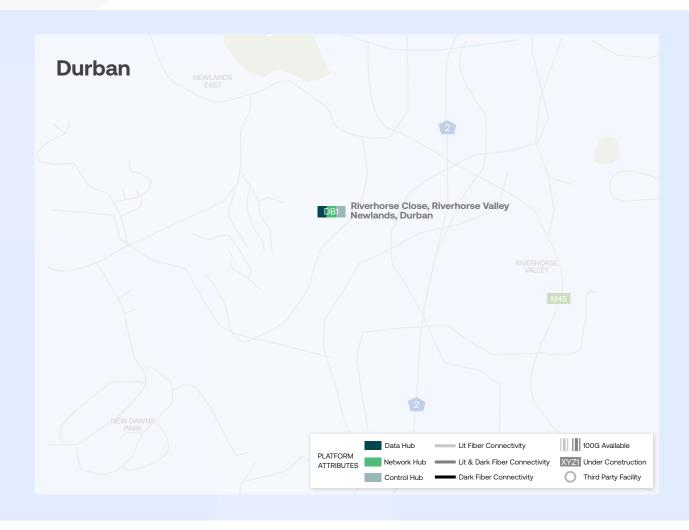

#### Location

Located in Riverhorse Valley in Newlands, Durban, the DB1 data center facility caters to South Africa's colocation, interconnection, peering and data center infrastructure requirements in the province.