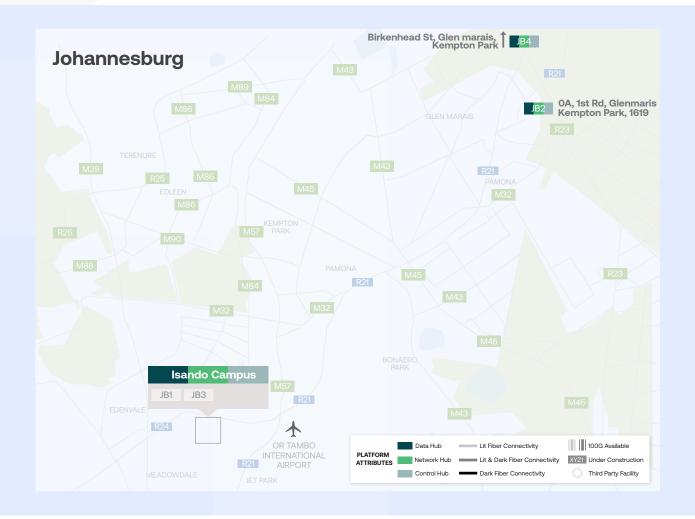

### Location

Located in Ekurhuleni, the greater Johannesburg Metropol's trade and industry hub, the Isando Campus is strategically positioned to serve the local and African market as the interconnection hub for cloud, content and connectivity. The Isando Campus provides the cloud on-ramps for Amazon, Google and Microsoft's Azure.