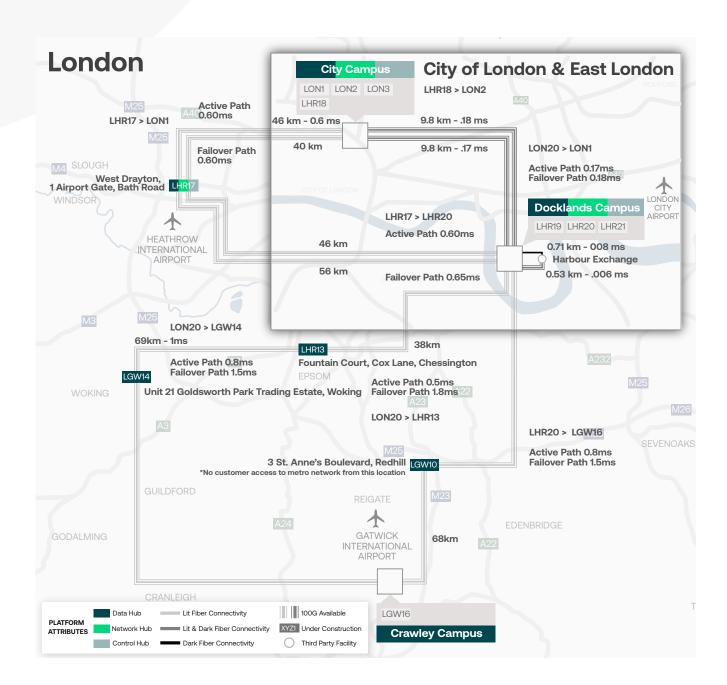

# Metro Connect – Managed Wave Service Availability

• There is 100% availability per month per connection with standard Metro Connect restoral SLA, excluding force majeure.

| Metro Route                 | Active<br>Path | RTT  | Protection<br>Path | RTT  | Attenuation     | Dark<br>Fiber | 10G<br>Wave | 100G<br>Wave | Installation<br>SLA | Expedite | Fees                                                    |
|-----------------------------|----------------|------|--------------------|------|-----------------|---------------|-------------|--------------|---------------------|----------|---------------------------------------------------------|
| Chessington -><br>Docklands | 38km           | <1ms | 167km              | <2ms | na              | _             |             |              | 15db                | Call     | MRC & NRC                                               |
| Crawley -><br>Docklands     | 68km           | <1ms | 137km              | <2ms | na              | -             |             |              | 15db                | Call     | MRC & NRC                                               |
| Docklands -><br>City        | 10km           | na   | 10km               | na   | <4dB<br>@1550nm |               |             |              | 3db                 | 1bd, 2bd | MRC & NRC for<br>Dark Fiber; MRC<br>for Managed<br>Wave |
| Docklands -><br>West London | 46km           | na   | 56km               | na   | <4dB<br>@1550nm | -             |             |              | 3db                 | 1bd, 2bd | MRC                                                     |
| West London -> City         | 40km           | na   | 46km               | na   | <4dB<br>@1550nm | -             |             |              | 3db                 | 1bd, 2bd | MRC                                                     |
| Woking -><br>Docklands      | 69km           | <1ms | 136km              | <2ms | na              | _             |             |              | 15db                | Call     | MRC & NRC                                               |