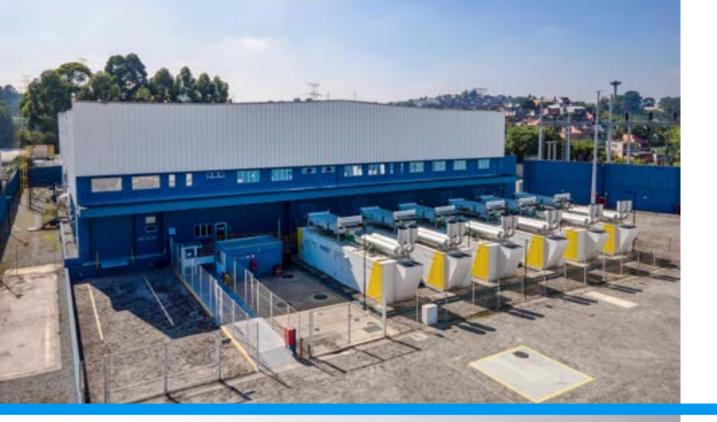

#### POWER

- Tri-bus redundancy system (three power lines servicing each data hall).
- Dual diesel fuel storage tanks with 48 hours of fuel autonomy without refueling.