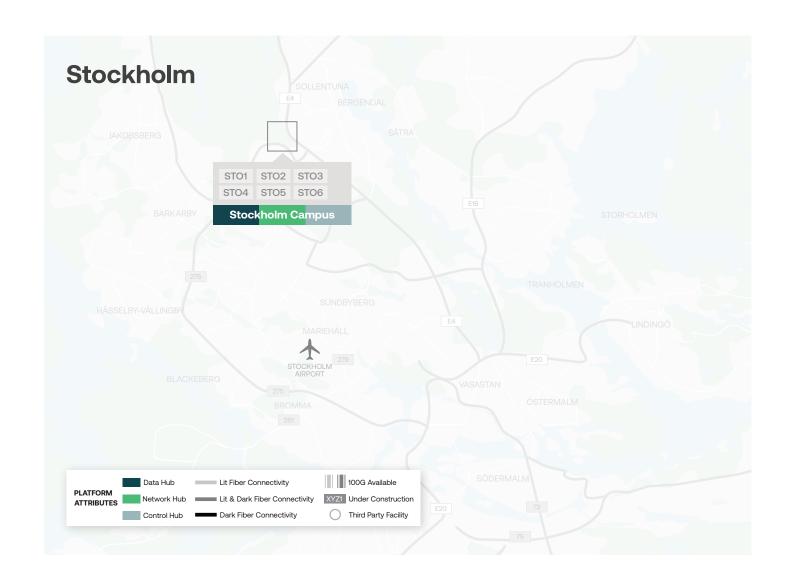

Our cloud- and network-neutral Stockholm data centre consists of six data centres and over 10,000 sqm of equipped space in one of Stockholm's largest buildings. Compliant with the highest international standards for security, redundancy, and sustainability.

#### Compliant with Swedish Security class III

Digital Realty Stockholm's latest and high-security data centre STO6 fulfils Security Class III, as defined by the Swedish Civil Contingencies Agency (MSB). This allows companies and public sector organizations that have high regulatory requirements to directly deploy their critical IT environment into the STO6 data centre.