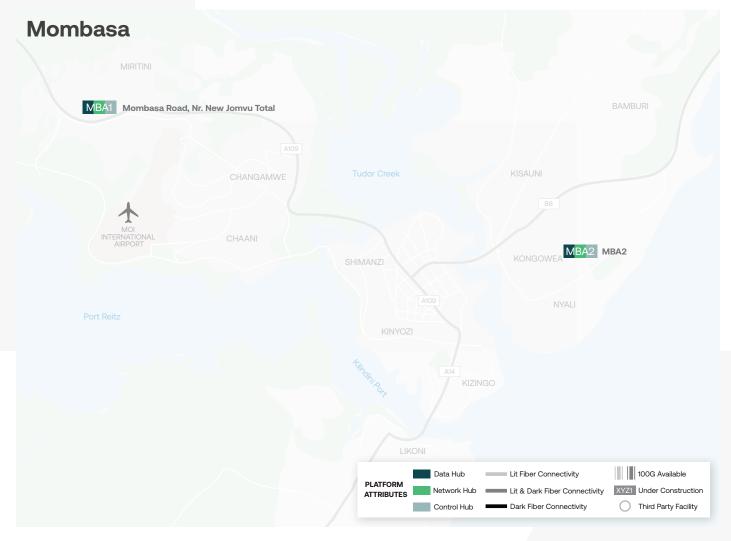

#### Location

Located in Miritini, the MBA1 facility is located only 10 km from downtown Mombasa and only 3 km from the international airport. MBA2 is located in downtown Mombasa, near the subsea cable landing stations offering connectivity to EMEA.

# **Technical Overview**

Mombasa Road (MBA1, MBA2)