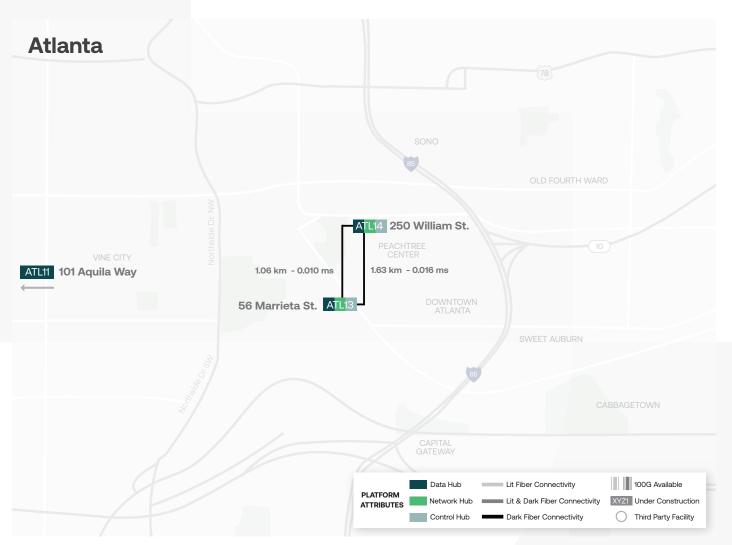

#### Location

250 Williams Street is conveniently located near Atlanta's MARTA rail system and is near many retail amenities and restaurants. The meet me room leverages Digital Realty's dense connectivity environments at 56 Marietta Street, offering lowlatency access to major carriers as well as our Service Exchange and Internet Exchange services.

### Inter-site

• Campus Connect