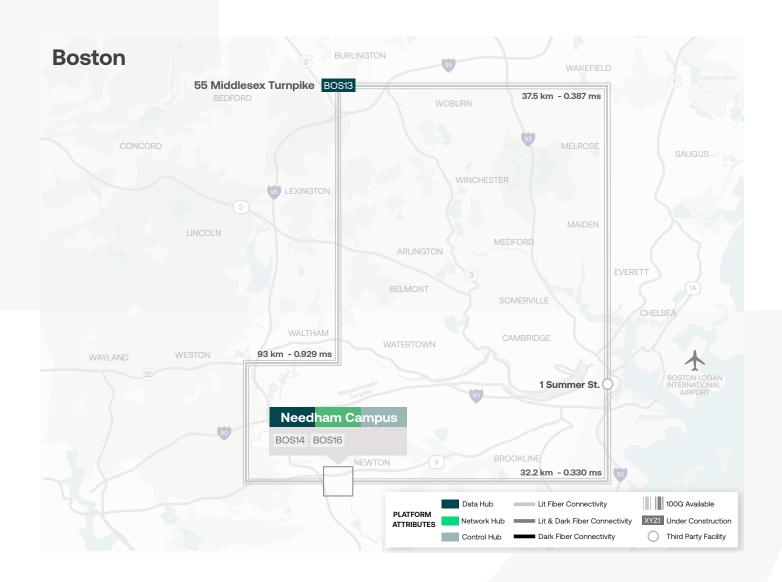

# Location

Located around 20 miles northwest of Boston, 55 Middlesex Turnpike is in Greater Boston's technology corridor alongside Route 128 at the interchange of I-95 and Route 3.

# Location

Located in the Boston suburb of Needham near the Route 95 and Route 90 interchange, 128 First Avenue is conveniently 20 miles away from Boston Logan International Airport.

### Location

Adjacent to our data center at 128 First Ave, 105 Cabot Street is less than 20 miles from Boston Logan International Airport and located outside of FEMA designated flood plains.