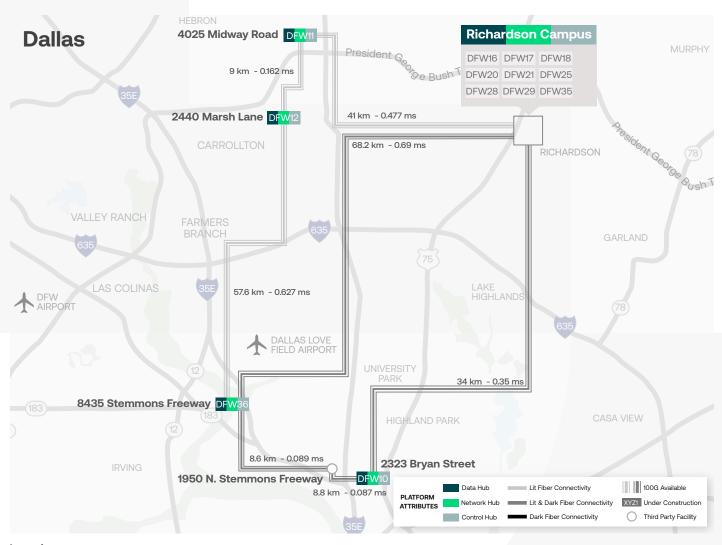

# 2323 Bryan Street Dallas, Texas

# Why 2323 Bryan Street (DFW10)?

**DFW10** one of the premier Internet gateways in North America, Digital Realty's data center at 2323 Bryan Street provides interconnection and colocation services from the heart of downtown Dallas, ideal for businesses in the Southwest.

#### Location

The state-of-the-art data center facilities in the Univision Tower are used by more than 60 carriers, making it a central interconnection and colocation hub for leading communications providers from North America, Latin America, Europe and Asia-Pacific countries.

# Metro Ecosystem

- 230+ Total customers
- 25+ Cloud providers
- 10+ Content providers
- 35+ Information Technology providers
- 75+ Network providers