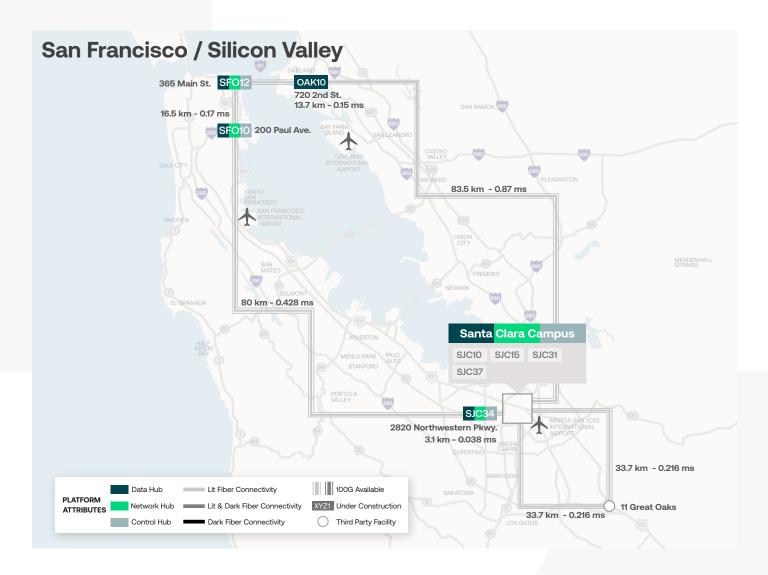

#### Location

Offering customers direct connections to hundreds of the world's leading carriers, ISPs, cloud service and content providers, Digital Realty is the interconnection center operator for the green-designed Vantage data center campus in Santa Clara.