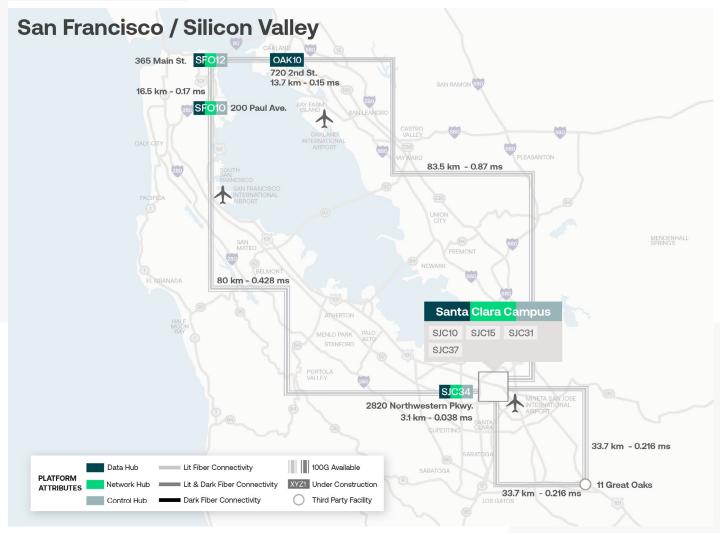

#### Location

Offering customers direct connections to hundreds of the world's leading carriers, ISPs, cloud service and content providers, Digital Realty is the interconnection center operator for the green-designed Vantage data center campus in Santa Clara.

## Metro Ecosystem

- 300+ Total customers
- 85+ Cloud providers
- 30+ Content providers
- 35+ Information Technology providers
- 45+ Network providers