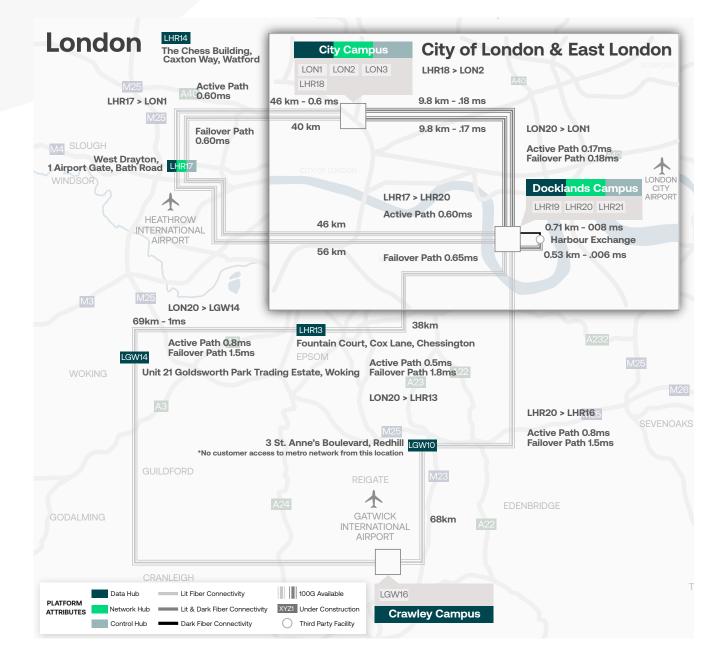

#### **London Metro Connectivity**

Woking is an interconnected part of the **London Metro** which connects eight of Digital Realty's colocation sites across the London Metropolitan area, enabling reliable connectivity direct to your partners, suppliers and other Digital Realty customers. Connect to The City data centres, as well as The Docklands, providing secure access to cloud on-ramps and geographically diverse options for back-up and disaster recovery.