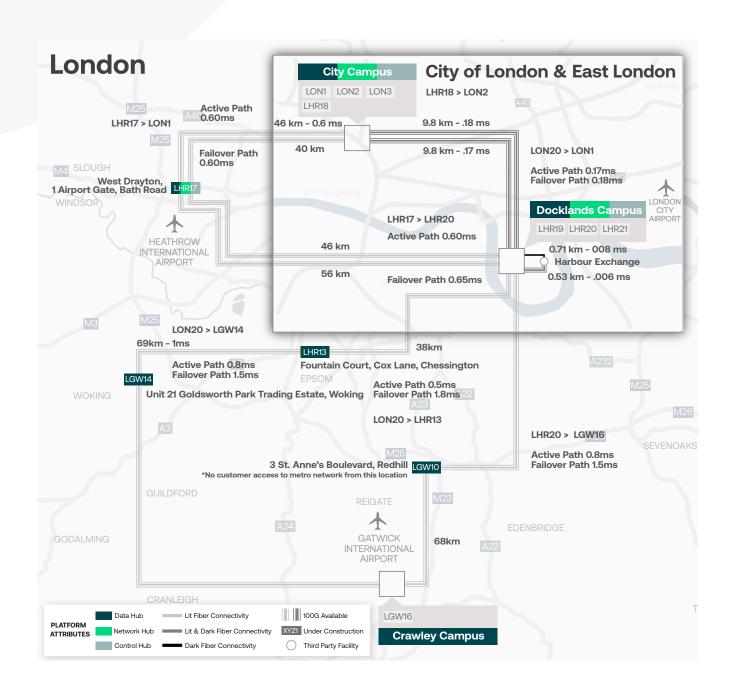

### **London Metro Connectivity**

Chessington is an interconnected part of the **London Metro** which connects eight of Interxion's colocation sites across the London Metropolitan area, enabling reliable connectivity direct to your partners, suppliers and other Interxion customers. Connect to The City data centres, as well as The Docklands, providing secure access to cloud on-ramps and geographically diverse options for back-up and disaster recovery.