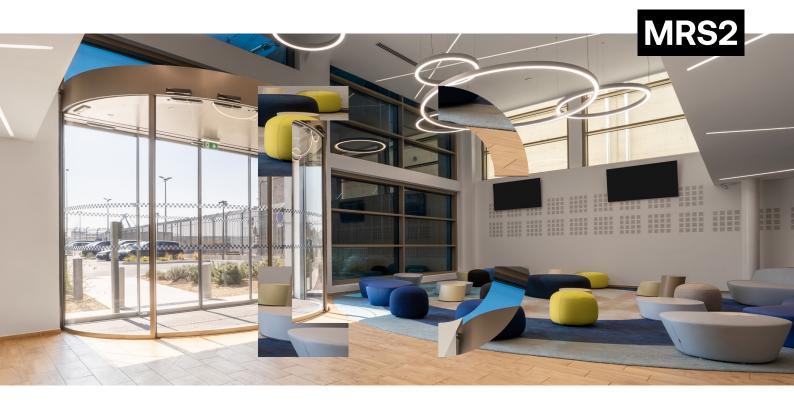

# Colocate your IT infrastructure at the heart of the content hub

Our MRS2 data centre provides the latest secure, scalable infrastructure for mission-critical IT systems, with a wide range of connectivity solutions. Located in the immediate vicinity of A55 highway, MRS2 offers Hexaload UPS power and N+1 cooling, as well as alarm and monitoring systems.

#### **Facility**

- 4,400 sqm of maximum equipable space
- Located in the immediate vicinity of A55 highway
- Less than one minute walk from the bus stop
- 2N redundant design architecture allowing maintenance operations with no service interruption