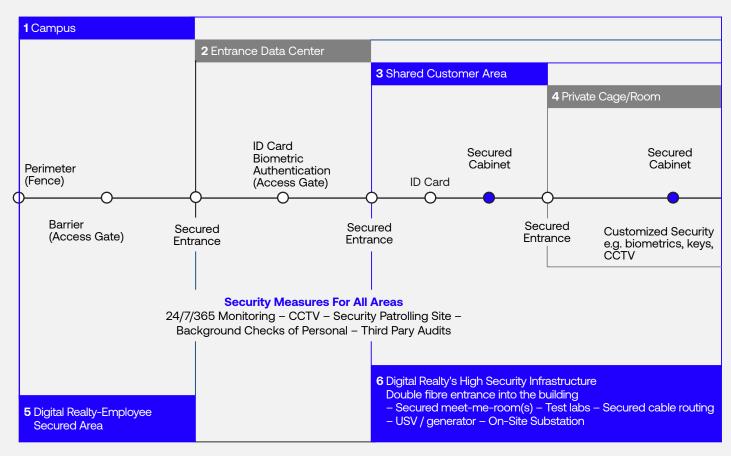

### The security you need

We take care of the security of your data. Using state-of-the-art monitoring systems and optimized processes, our local service teams and our 24-hour European Command Center (ECC) ensure 24/7 operations.

The Digital Park Fechenheim is equipped with an ultra-modern, redundant security control center. Including our second security center at our Düsseldorf campus, complete, mutual remote monitoring of both sites is possible.

Just as the existing Frankfurt Ostend campus, the entire Digital Park Fechenheim site is secured by permanent video surveillance (CCTV) and trained staff on site. We provide one central entrance, access barriers, contactless key cards, and biometric readers. And of course, you can add your own security system to your suite or private room.

### Multi-level safety approach

### Business continuity: we secure your business

From 24/7 monitoring and alarms for every critical system to incident and business continuity management, we follow recognized best practices and operate in full accordance with the current ITILv3 standard.