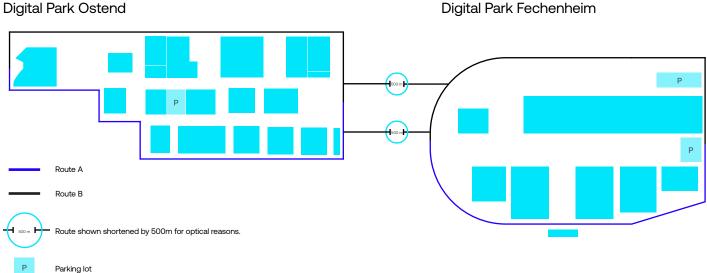

The fiber optic routes to the Digital Park Fechenheim run directly from Digital Realty's existing Ostend campus. With a distance of only one kilometer between the two locations we can ensure minimum latency. At the same time, you benefit from maximum connectivity: Digital Realty enables you to access more than 700 connectivity providers, service providers and 21 Internet exchange points. This gives you the possibility to avoid vendor-lock-ins and choose a partner that offers exactly the conditions that suit you best.

### Fiber optic connection Digital Park Fechenheim

**Digital Park Ostend** 