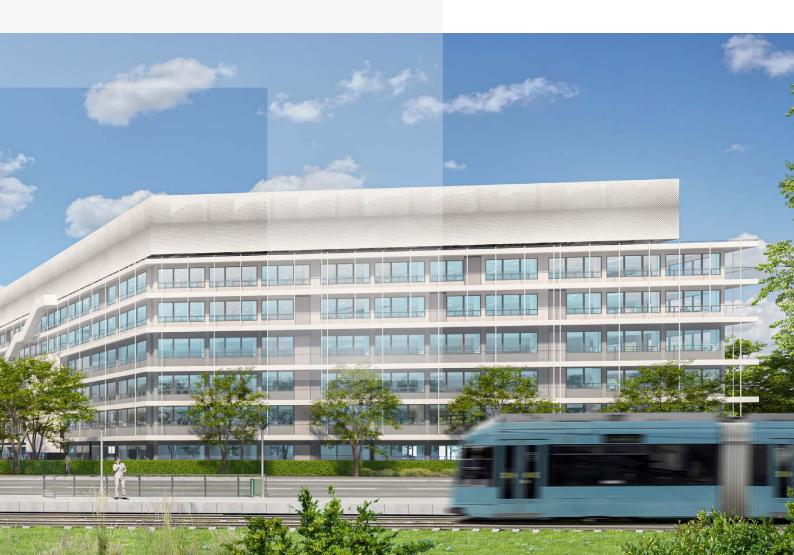

### From a logistics hub to a data hub

We provide an impressive location for your infrastructure: the former Neckermann headquarter in the east of Frankfurt with the imposing Egon Eiermann building.

This is where Europe's largest logistics and mail-order company once supplied the world with its goods. And this is where your digital data will flow through our data centers around the entire globe.

We are building on the economic success story of this place and preserving a landmark. At the same time, we provide you with innovative data centers.

"With the construction of the Digital Park Fechenheim we will create Frankfurt's largest data center under one roof. This innovative large-scale project combines apparent opposites: the preservation of listed buildings, such as the architecturally valuable Eiermann building, and the construction of cutting-edge data centers to strengthen Frankfurt as a digital hub."

### The world's first listed data center

One of Digital Realty's main concerns is to preserve the architectural heritage of Egon Eiermann and the rich history of the former Neckermann site. We are setting new standards with the Digital Park Fechenheim. Not only will it be Frankfurt's largest data center campus with an IT space of around 100,000 square meters, but also the world's largest listed data center, which combines 45,000 square meters of data center space under one roof. Thus, we demonstrate that the protection of historical buildings, urban planning, and economic sectors – such as data centers - that shape the future of Frankfurt as a location can be successfully combined to the benefit of all.