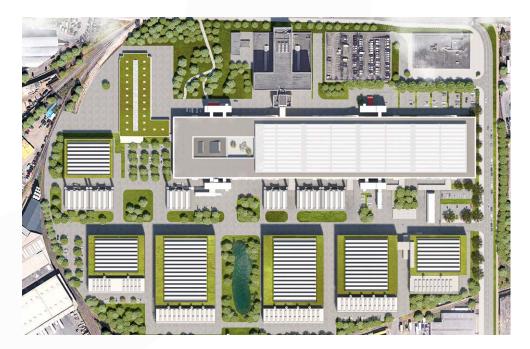

### We grow for you

It is already clear that the current campus will not be able to cope with the exponential growth in data volumes and the associated high demand. That is why we are continuing to grow. By 2028, Digital Realty will invest in the Frankfurt site and build eleven more data centers in the new Digital Park Fechenheim. In this way, we provide the fundament for a successful future of our customers.

With the new Digital Park Fechenheim we are making a significant contribution to increase Frankfurt's attractiveness even more as a digital hub and data capital. In the east of the city, on the former Neckermann site, the EMEA market leader for colocation is building a state-of-the-art data center campus comprising more than 100,000 square meters of IT space – a size larger than twelve soccer fields.

### The world's first listed data center

One of Digital Realty's main concerns is to preserve the architectural heritage of Egon Eiermann and the rich history of the former Neckermann site. We are setting new standards with the Digital Park Fechenheim. Not only will it be Frankfurt's largest data center campus with an IT space of around 100,000 square meters, but also the world's largest listed data center, which combines 45,000 square meters of data center space under one roof. Thus, we demonstrate that the protection of historical buildings, urban planning, and economic sectors – such as data centers - that shape the future of Frankfurt as a location can be successfully combined to the benefit of all.