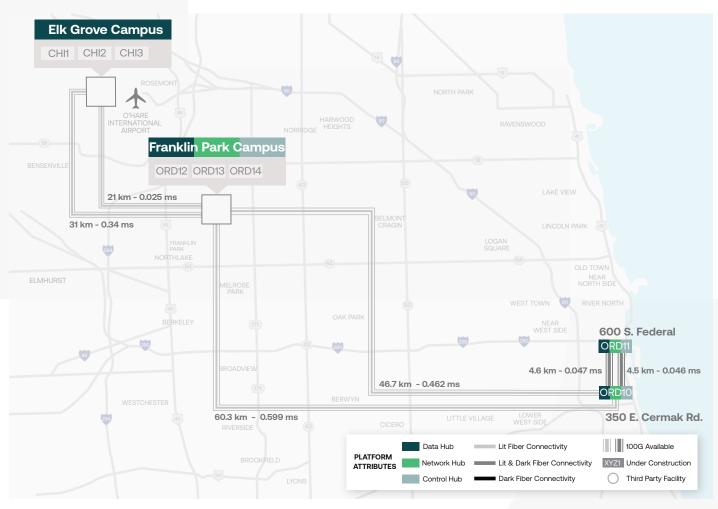

#### Location

The Digital Elk Groove campus is immediately adjacent to O'Hare International Airport. In addition to benefitting from its close proximity to multiple fiber providers and utility substations, the campus property has direct connectivity to our 350 Cermak Road and 600 South Federal Street facilities in Chicago.

# Connectivity

## Inter-site

- Metro Connect
- Campus Connect
- Internet
- DRIX

## Cloud

- ServiceFabric<sup>™</sup>
- AWS Direct Connect
- Oracle FastConnect