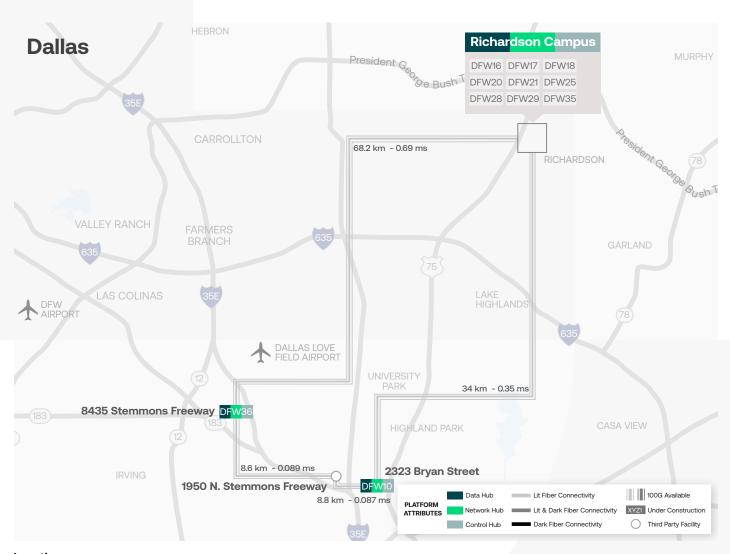

# Location

1210 Integrity Drive is a multitenant facility with approximately 269,172 square feet of raised floor space and 36MW of IT load and is located in the epicenter of North Dallas' Telecom Corridor right off U.S. Highway 75 (Central Expressway), 25 miles from Dallas/Fort Worth International Airport, and 15 miles from Downtown Dallas and Dallas Love Field Airport.