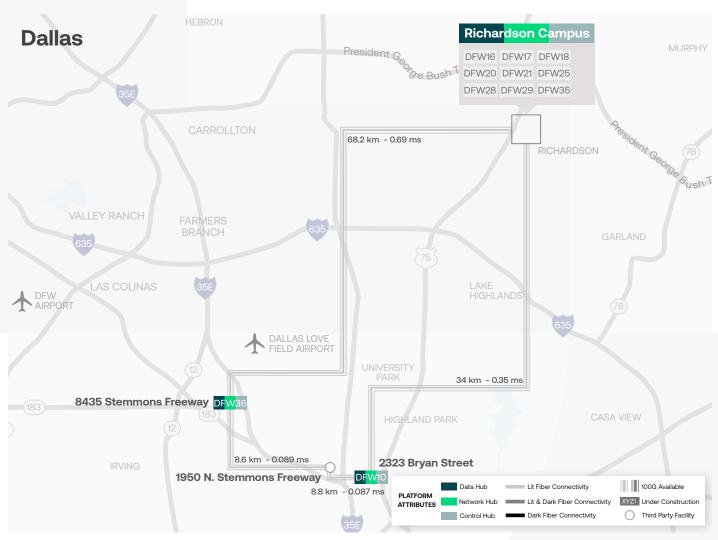

# Connectivity

#### Inter-site

- Metro Connect
- Campus Connect

#### Internet

- DIA
- DRIX

#### Cloud

- IBM Bluemix (Softlayer)
  Direct Link
- Service Exchange