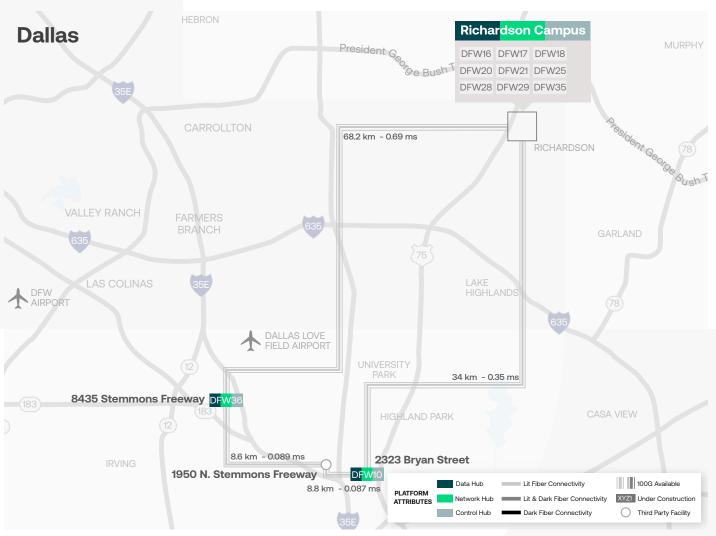

#### Location

8435 Stemmons Freeway is one of two premier Digital Realty colocation and interconnection facilities in the Southwest. Low latency direct access to hundreds of network operators located at our Interconnection Center at 2323 Bryan Street is also available through Digital Realty Metro Connect.