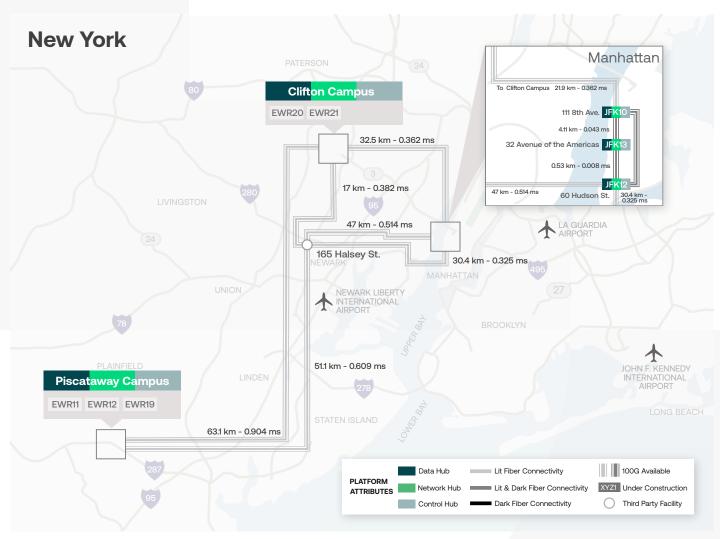

#### Location

One of the most network rich and interconnected colocation centers in the New York metro area, 100 Delawanna Avenue is nearly 13-miles outside Manhattan. The facility complies or even exceeds International Telecommunication Union (ITU) industry standards.

### Connectivity

#### Inter-site

- Metro Connect
- Campus Connect

#### Internet

- IP BandwidthDRIX
  - DE-CIX

#### Cloud

- ServiceFabric<sup>™</sup>
- Google Cloud PoP