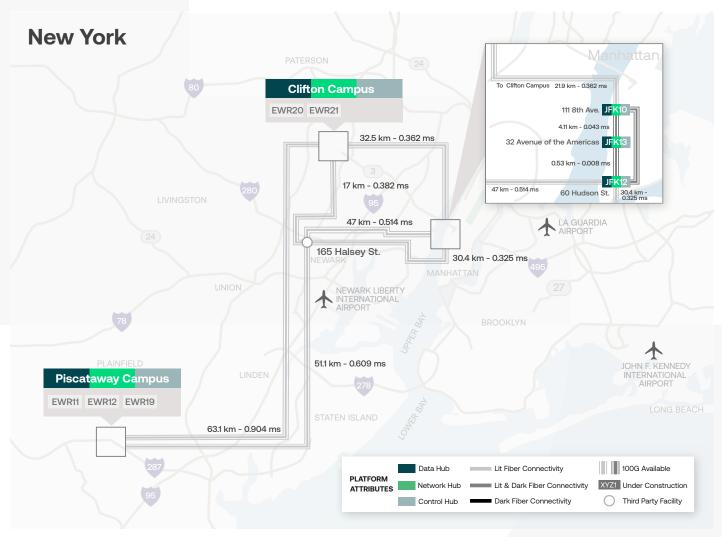

# Why 2 Peekay Drive?

Digital Realty's data center at 2 Peekay Drive is a purposebuilt, three-story premium colocation facility boasting 214,900 square feet of high-power density, 2N-redundant,

energy efficient space enabling access to a dynamic marketplace of service providers with the ability to deploy and leverage hybrid cloud solutions just ten miles from Manhattan.



#### Location

A fully managed, carrier-neutral, and heavily secured environment with advanced imaging technology surveillance, 2 Peekay Drive has over 100,000 square feet of market-leading customizable colocation space.

# Metro Ecosystem

- 500+ Total customers
- 45+ Cloud providers
- 50+ Content providers
- 85+ Information Technology providers
- 165+ Network providers

# Space

- Cabinets
- Cages
- Private Suites

# Connectivity

#### Inter-site

- Metro Connect
- Campus Connect

#### Internet

- IP Bandwidth
- DRIX
- DE-CIX

## Cloud

- ServiceFabric<sup>™</sup>
- Google Cloud PoP

# **Technical Overview**

# 2 Peekay Drive

#### **Building**

- · 3 Levels; 214,900 sq.ft.
- Flood Zone: Outside 500 year flood plain
- · Seismic Rating: Zone 2A

#### **Power**

- · UPS Redundancy: 2N
-