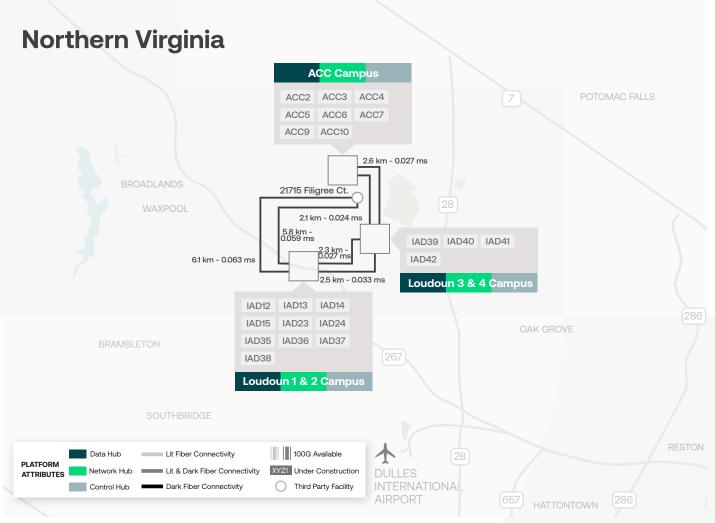

# Why 43881 Devin Shafron Drive?

With over 180,000 square feet of space and 16MW total available power, clients have room to grow. Digital Realty's Metro Connect to our Northern Virginia area campuses, allows customer access to numerous service providers and clouds either directly or via Service Exchange.

#### Location

Strategically located in the Dulles technology corridor of Northern Virginia, the Ashburn Campus boasts data center buildings that support both retail and wholesale colocation solutions. The campus is located 10 minutes from Washington Dulles International Airport and adjacent to the future metro rail station.