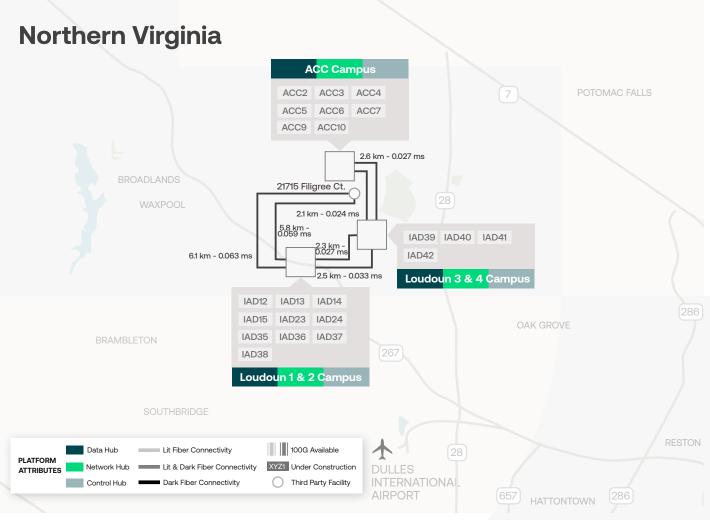

### Connectivity

- Inter-site • Metro Connect
- (to 21721 Filligree)
- Campus Connect

#### • DIA