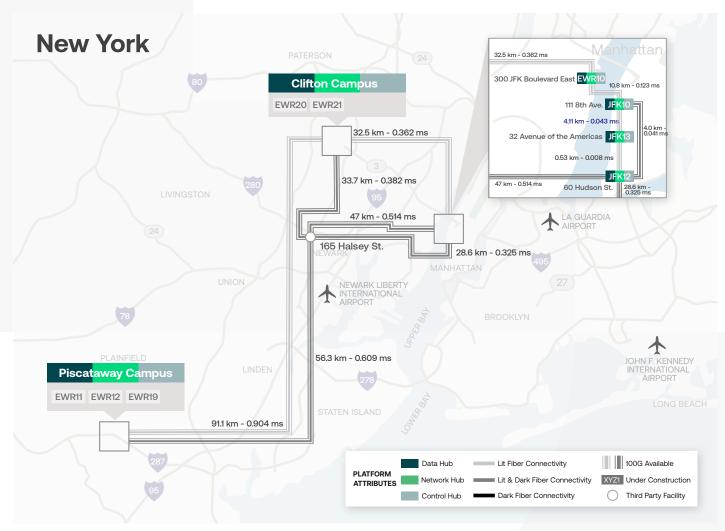

#### Location

Occupying multiple floors with interconnectivity between all points, our site at 60 Hudson Street off ers low-latency access to over 400 carriers, multiple financial exchanges, and application, media, content, and software-as-a-service providers with just a single connection.

# Connectivity

Inter-site • Metro Connect Internet

- DIA
- DRIX