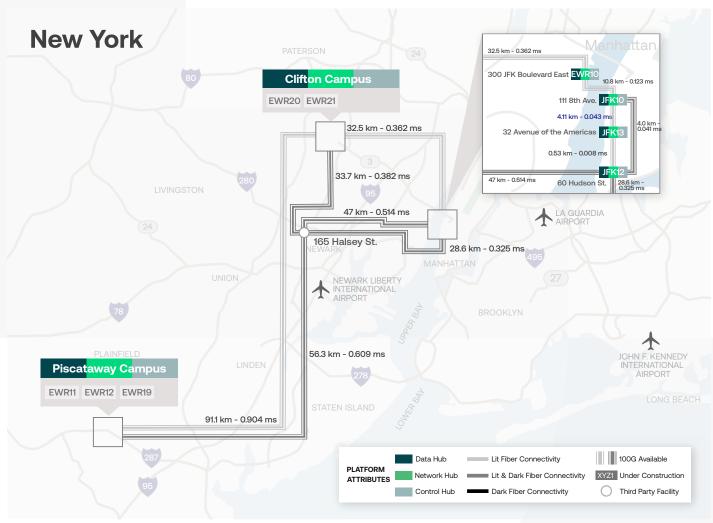

# Why 32 Avenue of the Americas?

Strategically located off 6th Avenue in Tribeca, Digital Realty's data center at 32 Avenue of the Americas offers unparalleled levels of connectivity, resiliency and service throughout the New York metro area. The multiple-floor facility leverages the dense connectivity environments at our other data centers in New York City and New Jersey.



#### Location

With key assets as one of the three most sought after strategic locations for network connectivity in Manhattan, the facility at 32 Avenue of the Americas o ers robust, connected and comprehensive set solutions in the Tri-State area, with significant capacity for growth.

# Metro Ecosystem

- 225+ Enterprises
- 70+ Cloud providers
- 75+ Content providers
- 105+ Information Technology providers
- 225+ Network providers

# Space

- Cabinets
- Cages

# Connectivity

# Inter-site

• Metro Connect

#### Internet

- DIA
- DRIX

#### Cloud

- Service Exchange
- AWS Direct Connect

# **Technical Overview**

# 32 Avenue of the Americas

#### **Building**

- · 132,500 Colocation Footprint sq.ft.
- · Flood Zone: Outside 100 year flood plain
- · Seismic Rating: Zone 2A

#### **Power**