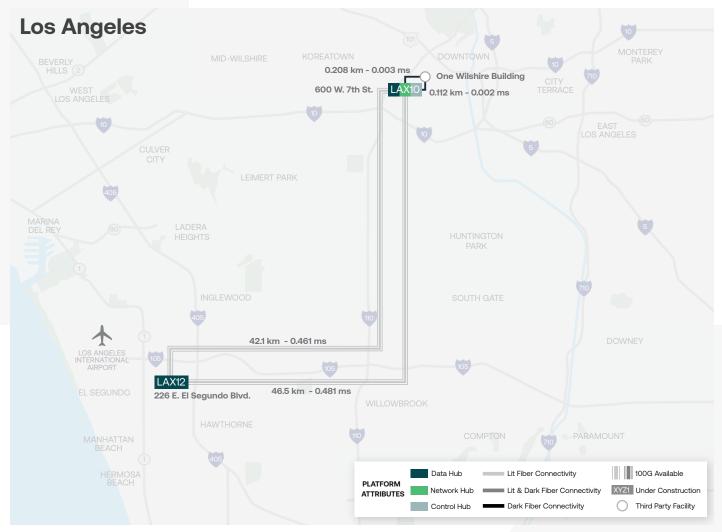

#### Location

One of the premier colocation facilities in Southern California, the facility at 600 West 7th Street offers seismically rated infrastructure as well as physical connection points to the world's telecommunications networks and backbones such as One Wilshire, located just blocks away.