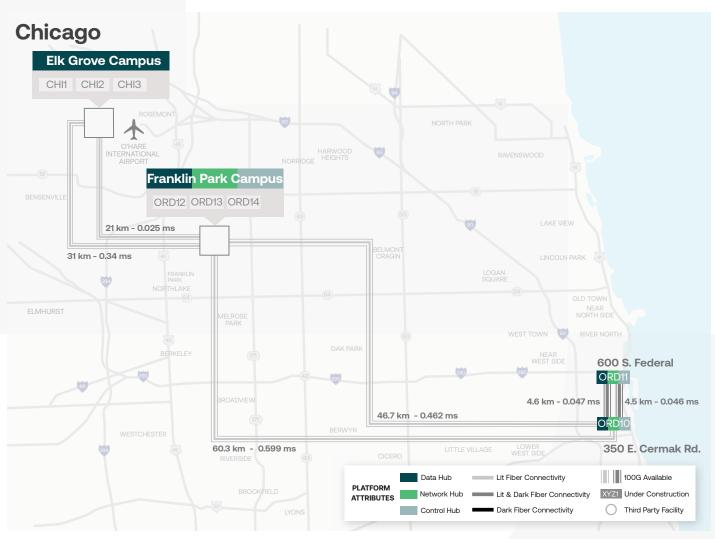

#### Location

Strategically located in the South Loop area of downtown Chicago, home to many leading businesses, financial firms and exchange. ORD11 is connected to Digital Realty's other Chicago area campuses.

# Connectivity

#### Inter-site

- Metro Connect
- Campus Connect

#### Cloud

- ServiceFabric<sup>™</sup>
- Oracle FastConnect

## Internet

- DRIX
- DE-CIX
- AMS-IX
- IP Bandwidth