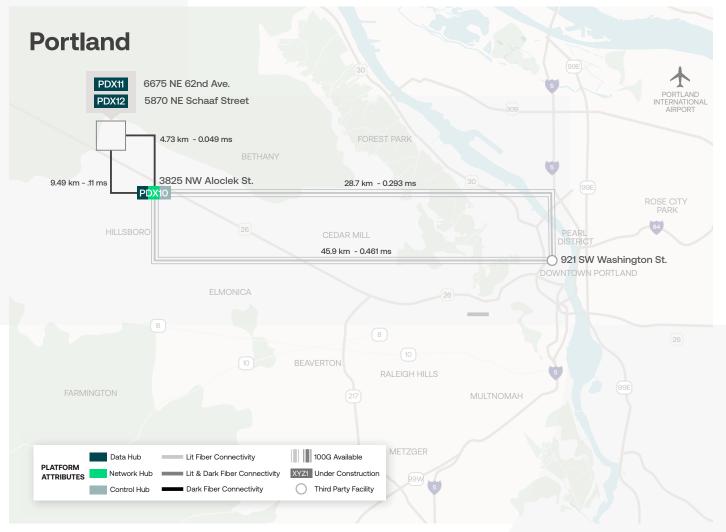

# 3825 NW Aloclek Street

Hillsboro, OR

#### Location

Strategically established alongside key fiber routes to Asia and interconnected with dual fiber routes to Portland's key carrier hotel, Digital Realty's data center in Hillsboro, Oregon is located just 15 miles away from Portland, in the Pacific Northwest's Silicon Forest.