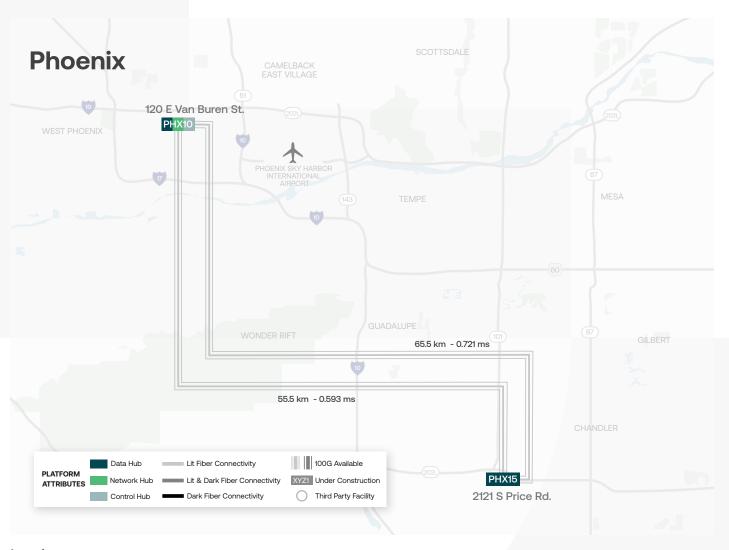

# 120 East Van Buren Street

Phoenix, Arizona

# Why 120 East Van Buren Street?

Phoenix has become one of the fastest-growing markets for disaster recovery and corporate application hosting. The #1 interconnection facility in this rapidly growing metropolitan area is Digital Realty's Downtown Phoenix data center. The facility is a recognized fiber crossroads on almost every national network backbone.

# Location

19 carriers/providers currently serve the 288,000 square foot building, and Digital Realty serves as the premier interconnection area operator at the facility. It performs the vital function of connecting core infrastructure of many enterprises to several west coast cities and global points.

# 120 East Van Buren Street