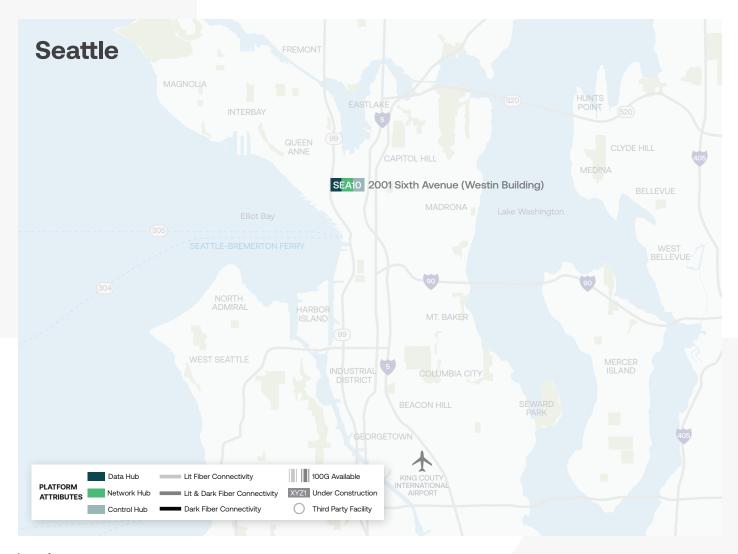

## Location

Digital Realty's Seattle data center is located in the heart of downtown and is located near major corporate headquarters and transportation hubs.

## **Technical Overview**

2001 Sixth Avenue (Westin Building)