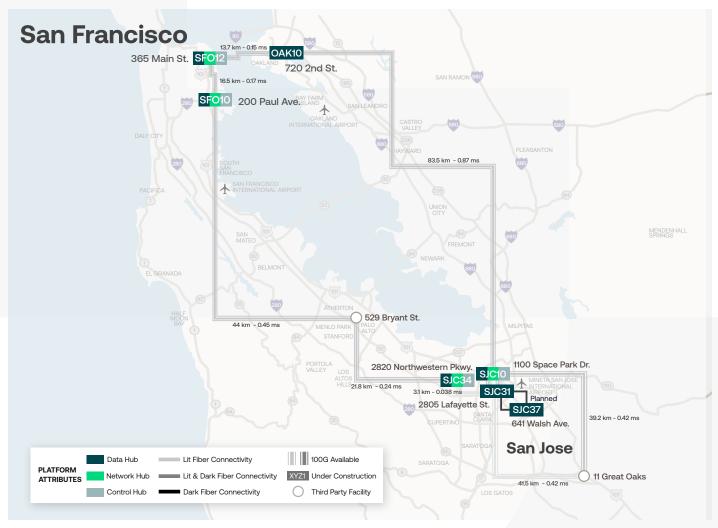

# Why 1100 Space Park Drive?

Strategically located on major fiber routes and multiple power grids, Digital Realty's data center at 1100 Space Park Drive in Santa Clara provides access to dozens of the leading domestic and international carriers, as well as to physical connection points for the world's leading cloud and content providers.

#### Location

The facility at 1100 Space Park Drive off ers a seismically rated infrastructure for businesses throughout Silicon Valley, along with premier conditioned space, access control and stateof- the-art surveillance systems, all while complying or even exceeding International Telecommunication Union (ITU) industry standards.

## Fiber and Building Entry

Multiple Diverse Entrances