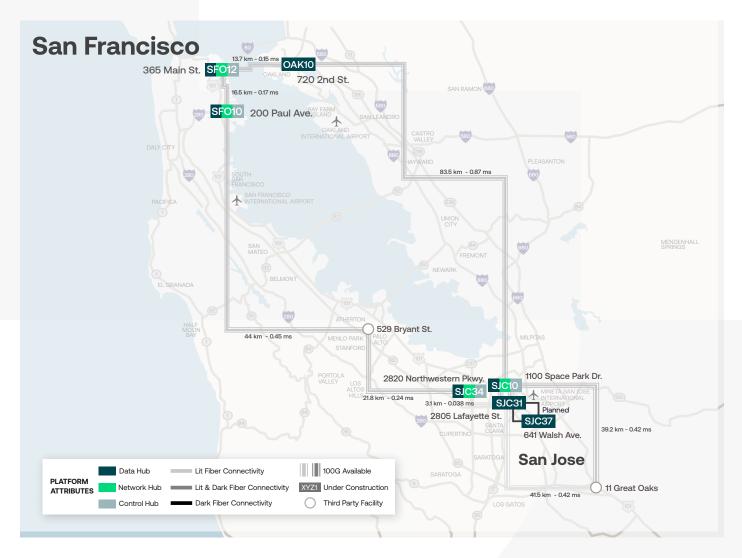

#### Location

Digital Realty's 2805 Lafayette Street data center is situated in the heart of Silicon Valley, close to the 101 freeway corridor on major fiber routes connecting San Jose with San Francisco, and strategically proximate to the world's forefront leaders in technology innovation.

# Inter-site

- Metro Connect
- Campus Connect