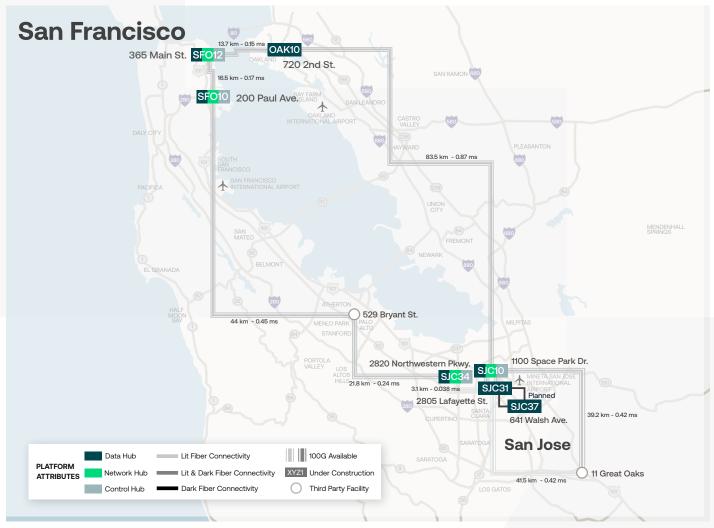

# 2820 Northwestern Parkway Santa Clara, California

# Why 2820 Northwestern Parkway?

Our 38,000 square feet data center in the heart of Silicon Valley at 2820 Northwestern Parkway provides premium colocation and interconnection services, while adding

industry leading high-power density, 2N-redundant, energy efficient space to our Cloud Connection Center portfolio.

#### Location

Offering customers direct connections to hundreds of the world's leading carriers, ISPs, cloud service and content providers, Digital Realty is the interconnection center operator for the green-designed Vantage data center campus in Santa Clara.

## Connectivity Inter-site

 Metro Connect Internet

### Cloud

- AWS Direct Connect
- Service Exchange

• DIA