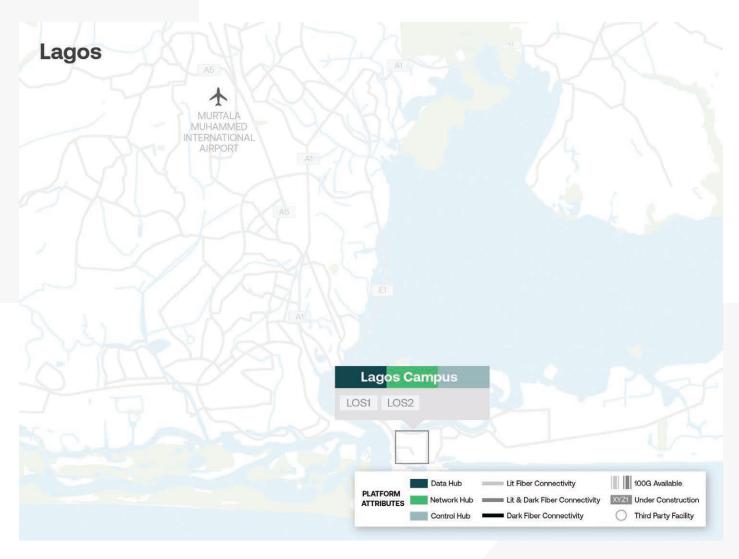

#### Location

Located in Victoria Island the facilities are located only 5 km from downtown Lagos and 28 km from the international airport.

## **Technical Overview**

LOS1, LOS2, Lagos, Nigeria

Building
• LOS1: Whitespace: 200 m<sup>2</sup> • LOS2: Whitespace: 675 m<sup>2</sup>