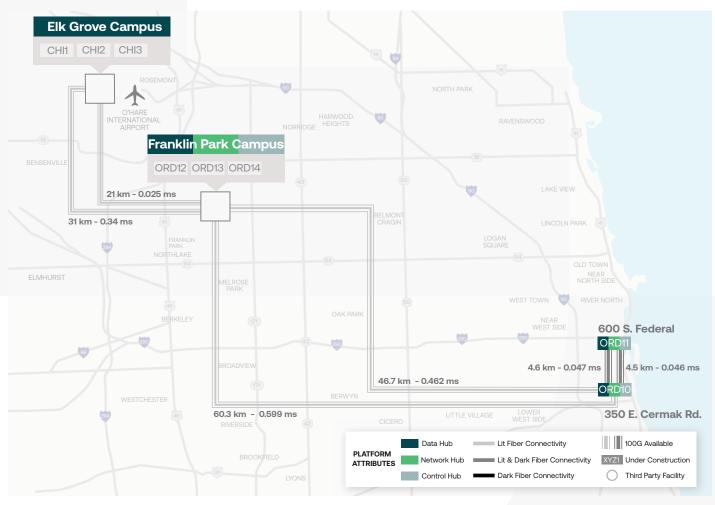

#### Location

The Digital Franklin Park Campus is a little over 5 miles from O'Hare International Airport. In addition to benefitting from its close proximity to multiple fiber providers and utility substations, the campus property has direct connectivity to our 350 Cermak Road and 600 South Federal Street facilities in Chicago.

# Connectivity

### Inter-site

- Metro Connect
- Campus Connect
- Internet
- DRIX

### Cloud

- ServiceFabric<sup>™</sup>
- AWS Direct Connect
- Oracle FastConnect